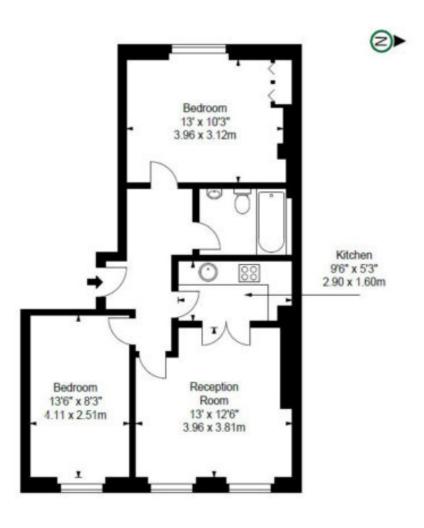

#### **NOTTINGHAM PLACE W1**

Price £700 per week

Lovely flat situated directly off Marylebone Road and Marylebone High Street. Newly refurbished spacious third floor two double bedroom apartment comprising of large reception with high ceilings, fully fitted kitchen and contemporary fitted bathroom within a red brick period building in the heart of Marylebone. This apartment is ideal for professionals and students alike with many places of Higher Education close to hand, to include The University of Westminster, University of London, Slade School of Fine Art and the British American Collage London.

#### **Details**

2 Bedrooms Bathroom Reception room Kitchen Lift