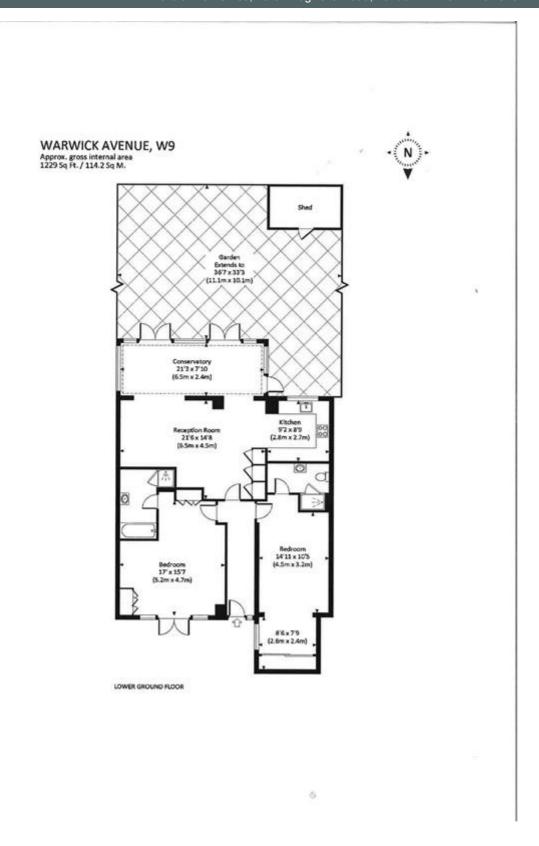

## WARWICK AVENUE, MAIDA VALE, W9

Price £1,850 per week

Fabulous two double bedroom apartment in the heart of Maida Vale. A stunning two bedroom property with a large garden moments from Warwick Avenue station. This recently refurbished flat comprises two large double bedrooms both with en suite bathrooms, a contemporary kitchen, an open plan reception room and a conservatory with a large dining table, access to a large garden and use of a private garage.

### **Details**

2 Bedrooms
2 Bathrooms
Reception Room
Open Plan Kitchen
Garage
Garden