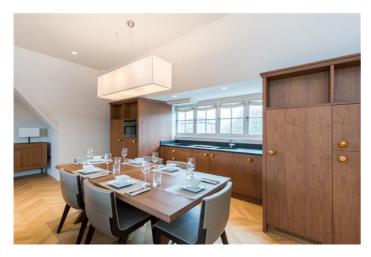

### ABERDEEN PLACE, ST JOHN'S WOOD NW8

Price £1,250 per week

Large flat on top floor, no lift. Wonderful common parts and expensively furnished and equipped. Laundry in basement. Extremely spacious two bedroom apartment on the third floor of this beautifully refurbished period building. The property has wooden floors throughout, an excellent kitchen and bathrooms and s quietly located yet is close to all the amenities of St John's Wood High Street and Maida Vale and is within easy walking distance of the open spaces of Regent's Park.

#### **Details**

2 bedrooms bathroom reception room open plan kitchen