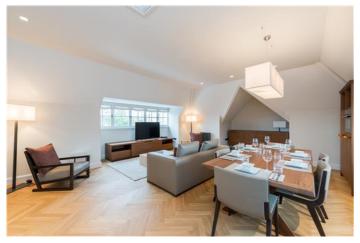

### ABERDEEN PLACE, ST JOHN'S WOOD NW8

Price £1,250 per week

Large flat on top floor, no lift. Wonderful common parts and expensively furnished and equipped. Laundry in basement. Extremely spacious two bedroom apartment on the third floor of this beautifully refurbished period building. The property has wooden floors throughout, an excellent kitchen and bathrooms and s quietly located yet is close to all the amenities of St John's Wood High Street and Maida Vale and is within easy walking distance of the open spaces of Regent's Park.

#### **Details**

2 bedrooms bathroom reception room open plan kitchen