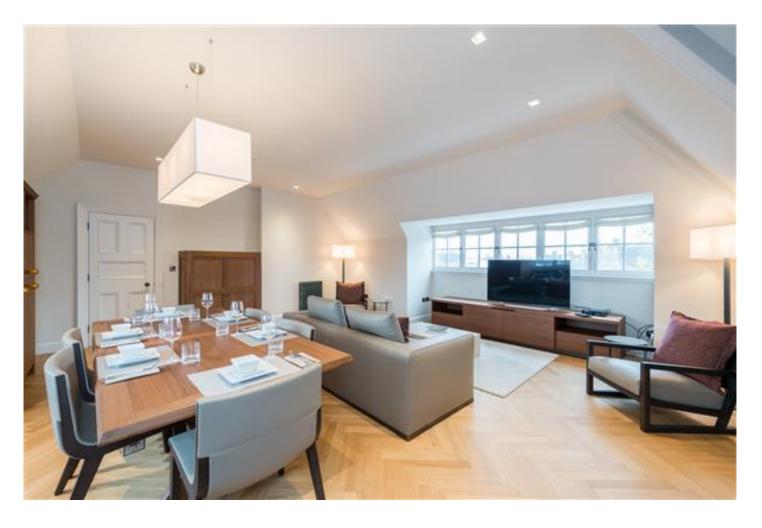

### ABERDEEN PLACE, ST JOHN'S WOOD NW8

Price £1,250 per week

Large flat on top floor, no lift. Wonderful common parts and expensively furnished and equipped. Laundry in basement. Extremely spacious two bedroom apartment on the third floor of this beautifully refurbished period building. The property has wooden floors throughout, an excellent kitchen and bathrooms and s quietly located yet is close to all the amenities of St John's Wood High Street and Maida Vale and is within easy walking distance of the open spaces of Regent's Park.

#### **Details**

2 bedrooms bathroom reception room open plan kitchen