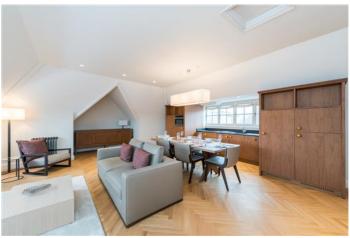

### ABERDEEN PLACE, ST JOHN'S WOOD NW8

Price £1,250 per week

Large flat on top floor, no lift. Wonderful common parts and expensively furnished and equipped. Laundry in basement. Extremely spacious two bedroom apartment on the third floor of this beautifully refurbished period building. The property has wooden floors throughout, an excellent kitchen and bathrooms and s quietly located yet is close to all the amenities of St John's Wood High Street and Maida Vale and is within easy walking distance of the open spaces of Regent's Park.

#### **Details**

2 bedrooms bathroom reception room open plan kitchen