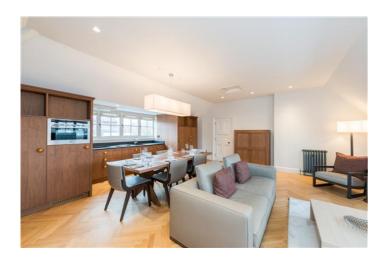

### ABERDEEN PLACE, ST JOHN'S WOOD NW8

Price £1,250 per week

Large flat on top floor, no lift. Wonderful common parts and expensively furnished and equipped. Laundry in basement. Extremely spacious two bedroom apartment on the third floor of this beautifully refurbished period building. The property has wooden floors throughout, an excellent kitchen and bathrooms and s quietly located yet is close to all the amenities of St John's Wood High Street and Maida Vale and is within easy walking distance of the open spaces of Regent's Park.

#### **Details**

2 bedrooms bathroom reception room open plan kitchen