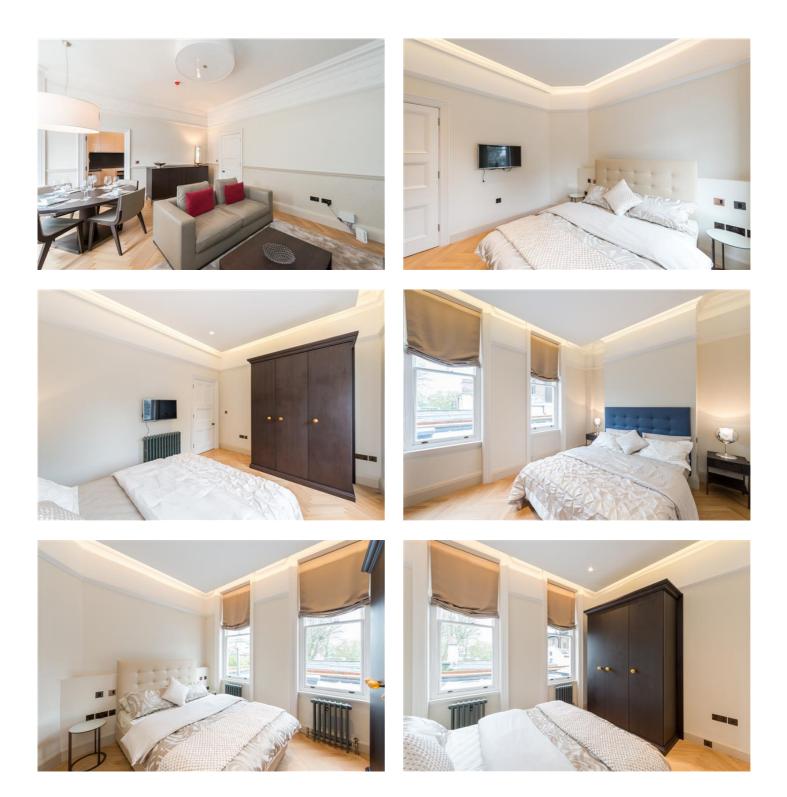

# Price £1,250 per week

Lovely apartment in lovely building. Brand newly refurbished two bedroom apartment with all original features, wooden floor throughout and an excellent kitchen and bathroom, on the first floor of this wonderful period building. The property is centrally located close to the amenities of St John's Wood High Street and Maida Vale and within easy walking distance of the open spaces of Regent's Park.

#### **Details**

2 bedrooms bathroom cloakroom reception room kitchen