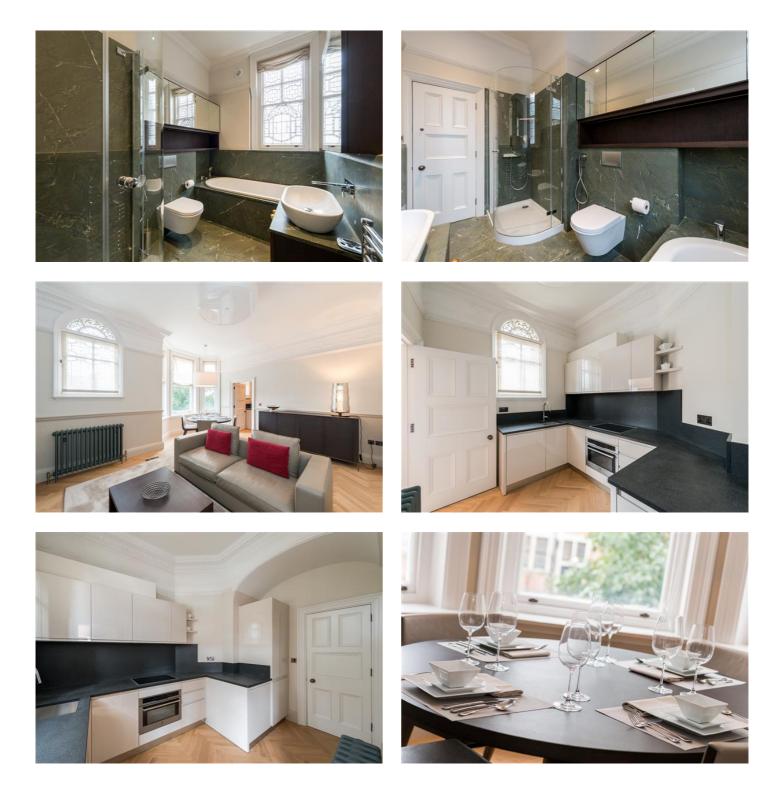

# Price £1,250 per week

Lovely apartment in lovely building. Brand newly refurbished two bedroom apartment with all original features, wooden floor throughout and an excellent kitchen and bathroom, on the first floor of this wonderful period building. The property is centrally located close to the amenities of St John's Wood High Street and Maida Vale and within easy walking distance of the open spaces of Regent's Park.

#### **Details**

2 bedrooms bathroom cloakroom reception room kitchen