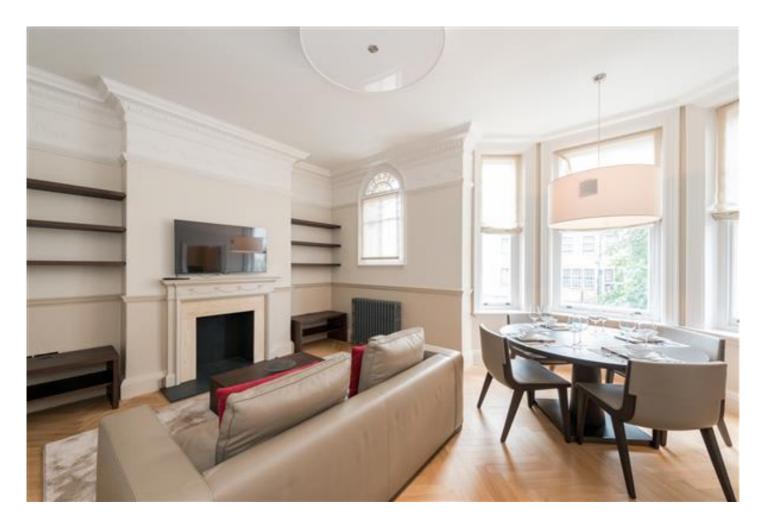

# Price £1,250 per week

Lovely apartment in lovely building. Brand newly refurbished two bedroom apartment with all original features, wooden floor throughout and an excellent kitchen and bathroom, on the first floor of this wonderful period building. The property is centrally located close to the amenities of St John's Wood High Street and Maida Vale and within easy walking distance of the open spaces of Regent's Park.

#### **Details**

2 bedrooms bathroom cloakroom reception room kitchen