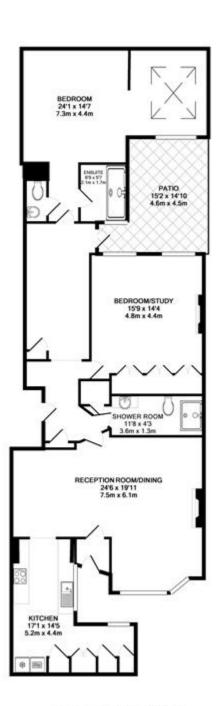

#### ENNISMORE GARDENS SW7 TOTAL APPROX. FLOOR AREA 1463 SQ.FT. (136.0 SQ.M.)

Whilst every attempt has been made to ensure the accuracy of the floor plan contained here, measurements of doors, windows, rooms and any other items are approximate and no responsibility is taken for any error, omission, or mis-statement. This plan is for illustrative purposes only and should be used as such by any prospective purchaser. The services, systems and appliances shown have not been tested and no guarantee as to their operability or efficiency can be given