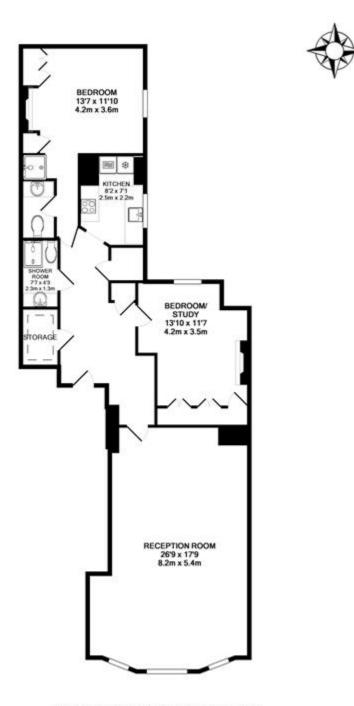

#### ENNISMORE GARDENS SW7 1AA FLAT E TOTAL APPROX. FLOOR AREA 1090 SQ.FT. (101.3 SQ.M.)

Whilst every attempt has been made to ensure the accuracy of the floor plan contained here, measurements of doors, windows, rooms and any other items are approximate and no responsibility is taken for any error, omission, or mis-statement. This plan is for illustrative purposes only and should be used as such by any prospective purchaser. The services, systems and appliances shown have not been tested and no guarantee as to their operability or efficiency can be given