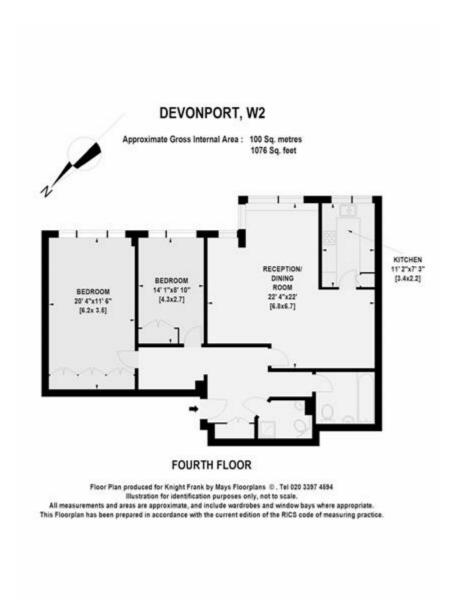

## SOUTHWICK STREET, LONDON, W2.

Price £675 per week

Attractive and spacious two bedroom apartment in the heart of The Connaught Village. The property is decorated and furnished to a good standard and comprises of 2 double bedrooms, 2 bathrooms, reception/dining room and kitchen. The apartment benefits from communal gardens, porter, lift and is centrally located with the green open spaces of Hyde Park nearby.

### **Details**

2 Bedrooms
2 Bathrooms
Reception Room
Kitchen
Porter
Lift
Communal Garden

Marble Arch Office, 29-31 Edgware Road, London W2 2JE Tel: 020-7724-3100 Fax: 020-7258-3090