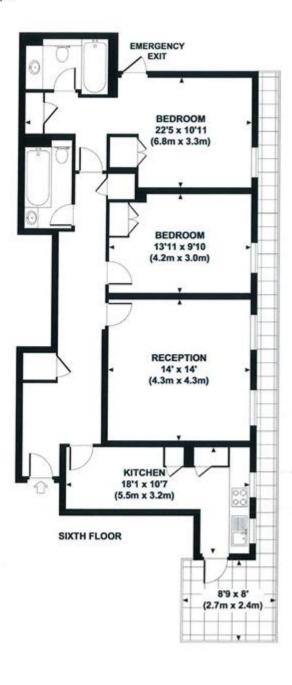

## PLAZA estates

Knightsbridge Office, 51 Beauchamp Place, London SW3 1NY Tel: 020-7596-6999 Fax: 020-7581-7005

Approx. gross internal area 960 Sq Ft. / 89 Sq M.