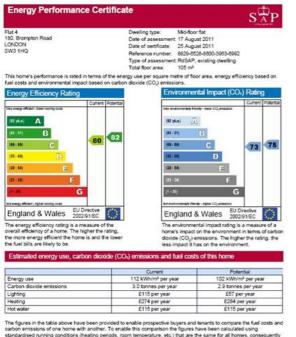

# **EPC Information**

carbon emissions of one hone with another. To enable this comparison the figures have been calculated using standardsed numing conditions (Heating periods, noor temperature, etc.) has are the same for all homes, consequently they are unlikely to match an ecoupler's actual fuel bills and carbon emissions in practice. The figures do not include the impacts of the law is used for occling or running applicationes, such as TV, fidge etc.; nor of they reflect the costs associated with service, maintenance or safely inspections. Aways ofteck the certificate date because fuel prices can change over time and emergy assing recommendations will evolve.

It's a quick and easy way to identify the most energy-efficient products on the market. This EPC and recommendations report may be given to the Energy Saving Trust to provide you with information on interminent and including the provide the saving trust to provide you with