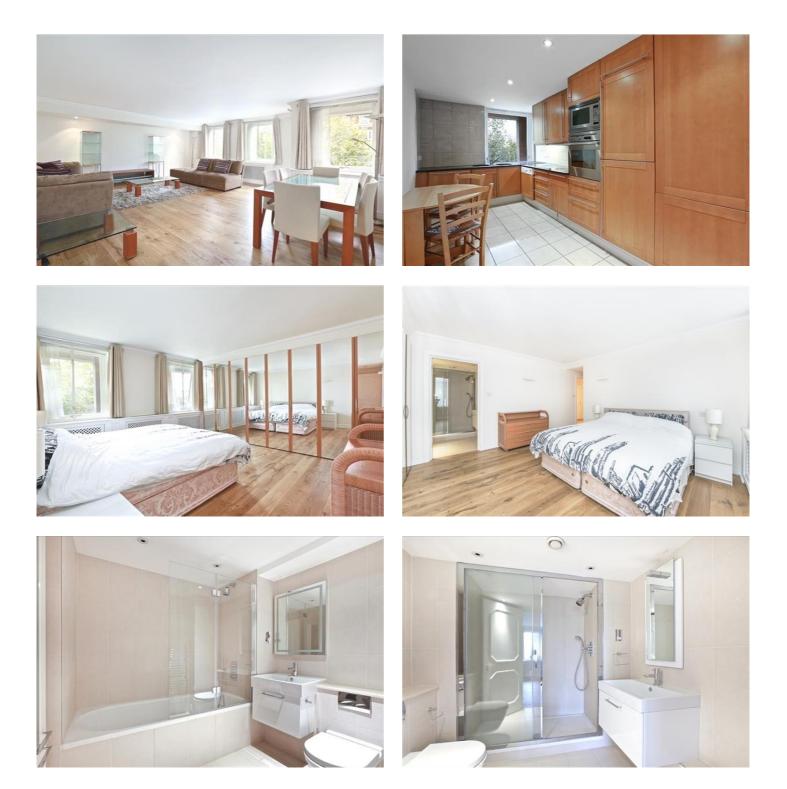

### Price £950 per week

Unusually spacious, bright 5th floor 2 bedroom flat. 1188 sq ft This ideal 2 bedroom flat is well proportioned and has superb storage. It has fabulous new bathrooms and modern furnishings and good modern kitchen. Wood floors in all the reception areas. This modern building is secure (with a day porter at a front desk) and is very well situated close to Harrods and South Kensington and only a short walk from Hyde Park.

#### **Details**

2 bedrooms 2 bathrooms cloakroom reception room kitchen/breakfast room lift porter Parking available at extra cost Council tax band G

Whilst Plaza Estates take due care in preparation of these particulars, the do not and are not intended to constitute the whole or any part of an offer or contract. Plaza Estates are not authorised by the vendor to make any representations or warranties of whatsoever nature. Nor do Plaza Estates, their servants, agents or employees accept responsibility for the accuracy of these particulars upon which any intending purchaser must satisfy himself by inspection or otherwise