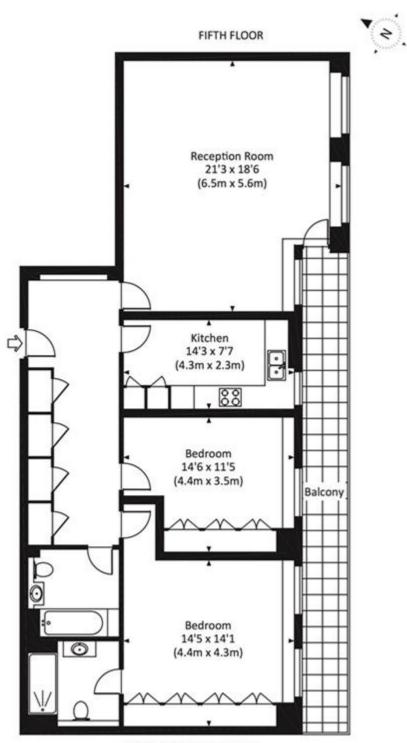

# www.plazaestates.co.uk

Knightsbridge Office, 51 Beauchamp Place, London SW3 1NY Tel: 020-7596-6999 Fax: 020-7581-7005

Approx. gross internal area 1188 Sq Ft. / 110.4 Sq M.

Whilst Plaza Estates take due care in preparation of these particulars, the do not and are not intended to constitute the whole or any part of an offer or contract. Plaza Estates are not authorised by the vendor to make any representations or warranties of whatsoever nature. Nor do Plaza Estates, their servants, agents or employees accept responsibility for the accuracy of these particulars upon which any intending purchaser must satisfy himself by inspection or otherwise.