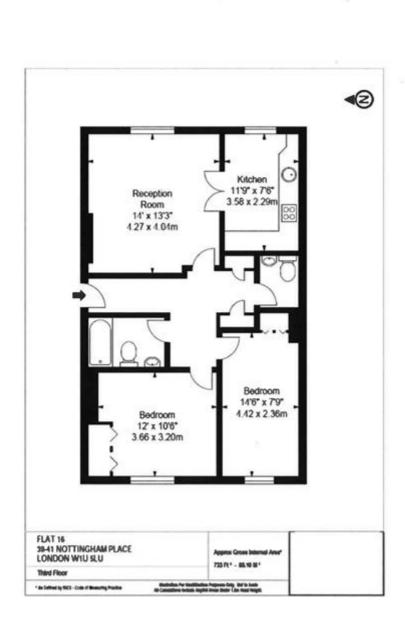

### **NOTTINGHAM PLACE W1**

Price £700 per week

Newly refurbished spacious 2 Bed apartment. Situated directly off Marylebone Road and Marylebone High Street, the flat is ideally located to enjoy the many highlights that Marylebone has to offer. This two bedroom apartment on the third floor comprising of large reception with high ceilings, fully fitted kitchen and contemporary fitted bathroom within a red brick period building in the heart of Marylebone. The nearest underground station is Baker Street, which is served by the Jubilee, Bakerloo and Hammersmith and City lines and Regent's Park.

### **Details**

2 Bedrooms
Bathroom
Reception room
Kitchen
Lift
Day Porter