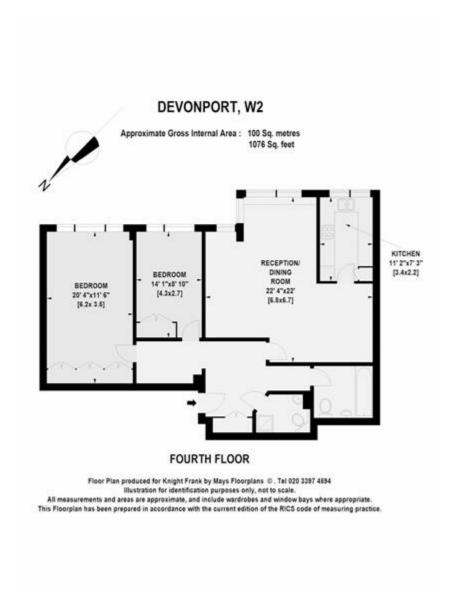

### SOUTHWICK STREET, LONDON, W2.

Price £650 per week

Attractive and spacious two bedroom apartment in the heart of The Connaught Village. The property is decorated and furnished to a good standard and comprises of 2 double bedrooms, 2 bathrooms, reception/dining room and kitchen. The apartment benefits from communal gardens, porter, lift and is centrally located with the green open spaces of Hyde Park nearby.

#### **Details**

2 Bedrooms
2 Bathrooms
Reception Room
Kitchen
Porter
Lift
Communal Garden