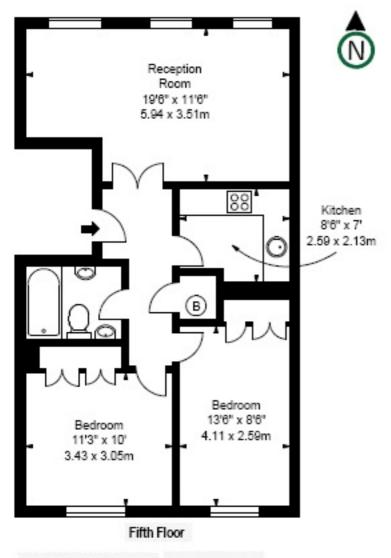

FLAT 13 79 - 81 LEXHAM GARDENS LONDON W8 6JN

Approx Gross Internal Area\* 651 Ft 2 - 60.48 M 2