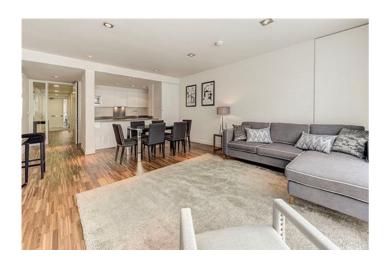

### **FULHAM ROAD, CHELSEA, SW3**

Price £925 per week

Large, bright and modern two bedroom apartment in this private ported building in the heart of Chelsea. The apartment comprises a fantastic 21ft reception area perfect for entertaining, leading to an open plan modern kitchen with fully integrated Neff appliances and stone work tops. Floor to ceiling windows across one side of the reception room bring a wonderful sense of space to the room and fill the property with an abundance of natural light. Both double bedrooms offer ample storage space, with both bathrooms featuring raindrop showers and automatic sensor lighting. The property is available to rent furnished or unfurnished. 1020 sq ft / 94.76 sq mtrs. The building is located moments from Bibendum, Chanel, Ralph Lauren, Gaucho and Stella McCartney, to name but a few of the many 5 start restaurants and designer boutiques on your door step. Also, just a short walk away are all the museums of South Kensington, making it a perfect home for those new to London or those who host guests from out of town.

#### **Details**

2 Double Bedrooms 2 Bathrooms Reception Room Kitchen