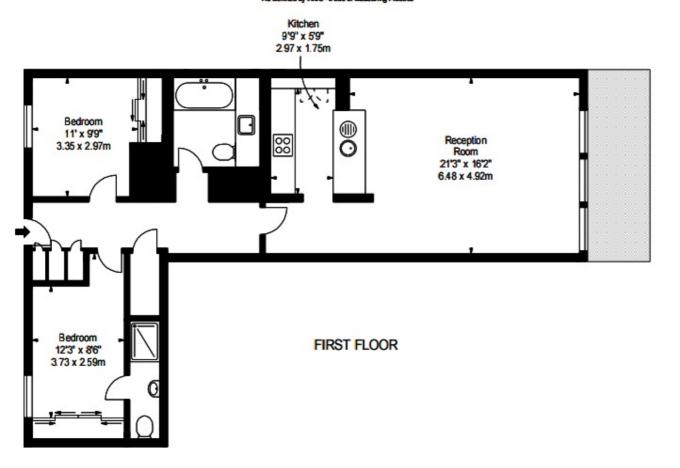

## FLAT 1, 161 FULHAM ROAD, SW3

Approx. Gross Internal Area \* 1020 Ft 2 - 94.76 M 2

Illustration For Identification Purposes Only. Not to Scale
\* As Defined by FRCS - Code of Measuring Practice