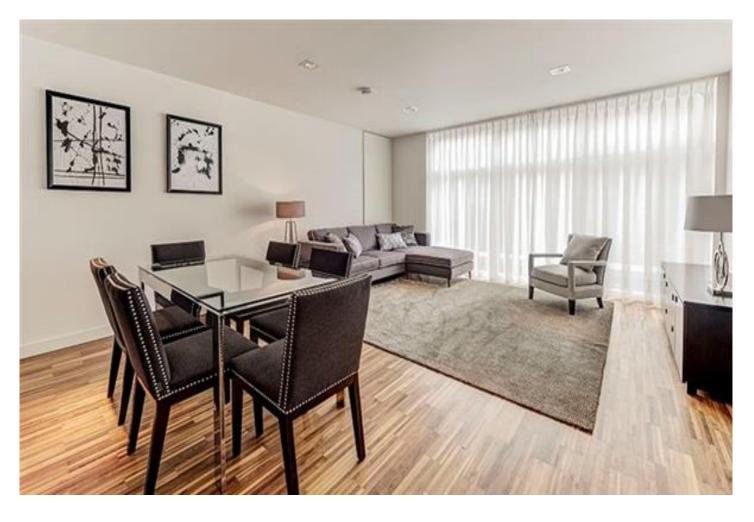

### **FULHAM ROAD, CHELSEA, SW3**

Price £925 per week

Large, bright and modern two bedroom apartment in this private ported building in the heart of Chelsea. The apartment comprises a fantastic 21ft reception area perfect for entertaining, leading to an open plan modern kitchen with fully integrated Neff appliances and stone work tops. Floor to ceiling windows across one side of the reception room bring a wonderful sense of space to the room and fill the property with an abundance of natural light. Both double bedrooms offer ample storage space, with both bathrooms featuring raindrop showers and automatic sensor lighting. The property is available to rent furnished or unfurnished. 1020 sq ft / 94.76 sq mtrs. The building is located moments from Bibendum, Chanel, Ralph Lauren, Gaucho and Stella McCartney, to name but a few of the many 5 start restaurants and designer boutiques on your door step. Also, just a short walk away are all the museums of South Kensington, making it a perfect home for those new to London or those who host guests from out of town.

#### **Details**

2 Double Bedrooms 2 Bathrooms Reception Room Kitchen