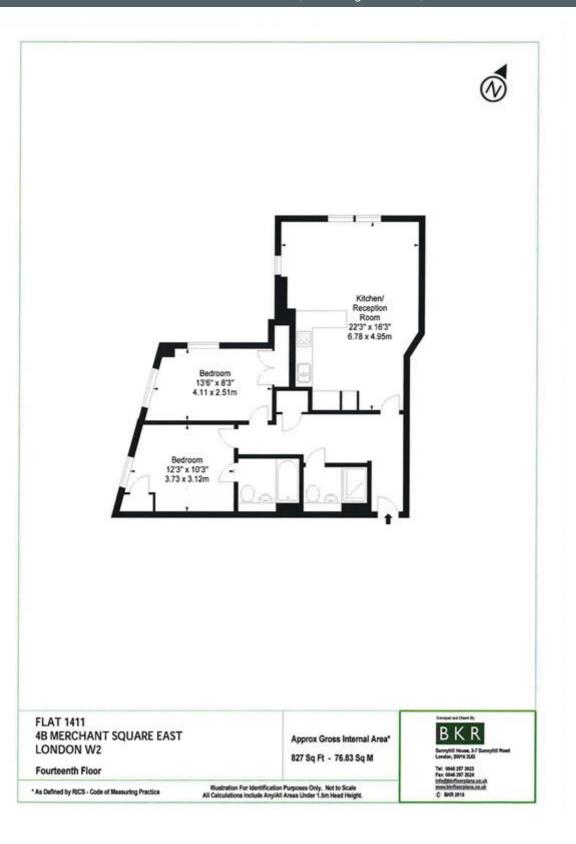

### **4B MERCHANT SQUARE EAST, PADDINGTON W2**

Price £785 per week

Amazing two bedrooms, two bathrooms apartment in Paddington. We are pleased to offer this stunning interior designed property, set within the heart of the Paddington Basin and close to the popular West End Quay. The apartment is situated on the 14th floor of this prestigious building which features 24 hour concierge, lift service, and secure underground parking. The stunning apartment comprises a beautiful reception room with superb views, a spacious and modern fitted open plan kitchen, two bedrooms and two bathrooms.

#### **Details**

2 Bedrooms
Bathroom
Shower Room
Reception Room
Kitchen
24 Hour Concierge
Lift
Underground Parking