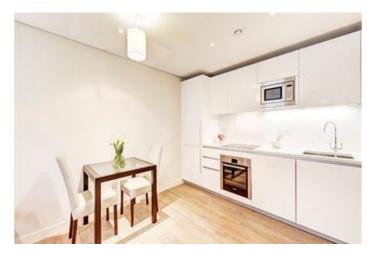

### **4B MERCHANT SQUARE EAST, PADDINGTON W2**

Price £785 per week

Amazing two bedrooms, two bathrooms apartment in Paddington. We are pleased to offer this stunning interior designed property, set within the heart of the Paddington Basin and close to the popular West End Quay. The apartment is situated on the 14th floor of this prestigious building which features 24 hour concierge, lift service, and secure underground parking. The stunning apartment comprises a beautiful reception room with superb views, a spacious and modern fitted open plan kitchen, two bedrooms and two bathrooms.

#### **Details**

2 Bedrooms
Bathroom
Shower Room
Reception Room
Kitchen
24 Hour Concierge
Lift
Underground Parking