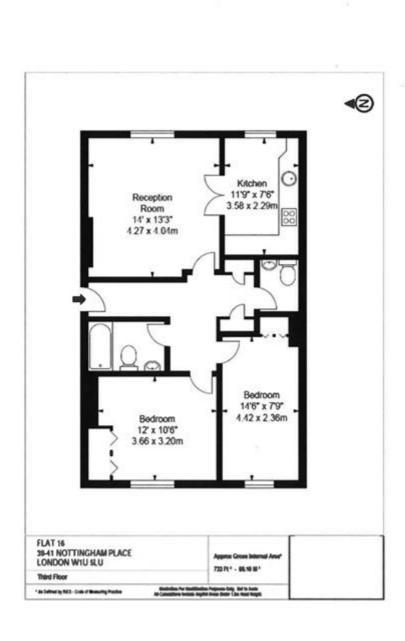

### **NOTTINGHAM PLACE W1**

Price £700 per week

Newly refurbished spacious 2 Bed apartment. Situated directly off Marylebone Road and Marylebone High Street, the flat is ideally located to enjoy the many highlights that Marylebone has to offer. This two bedroom apartment on the third floor comprising of large reception with high ceilings, fully fitted kitchen and contemporary fitted bathroom within a red brick period building in the heart of Marylebone. The nearest underground station is Baker Street, which is served by the Jubilee, Bakerloo and Hammersmith and City lines and Regent's Park.

### **Details**

2 Bedrooms
Bathroom
Reception room
Kitchen
Lift
Day Porter