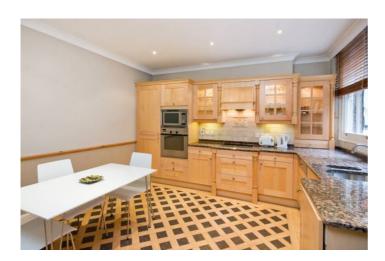

## BASIL STREET, KNIGHTSBRIDGE, SW3.

Price £1,400 per week

Spacious 2 bedroom apartment situated on the 3rd floor of a well run portered mansion block in the heart of Knightsbridge. The apartment benefits from wooden floors throughout, a fully fitted modern eat-in kitchen, 2 spacious bathrooms with excellent water pressure, extensive storage and modern fixtures and fittings throughout. The 2 bedroom apartment is furnished in a neutral and contemporary style. This charming portered building has just been refurbished and has an elegant interior and attractive period style exterior together with excellent portered security. Basil Street is quietly situated between Harvey Nichols and Harrods and close to all the amenities of Knightsbridge and wonderful restaurants. FURNISHED. Approx 1200 sq ft

#### **Details**

2 Double Bedrooms
2 Bathrooms
Reception Room
Eat-In Kitchen
Porter
Lift
Inclusive of Heating and Hot Water