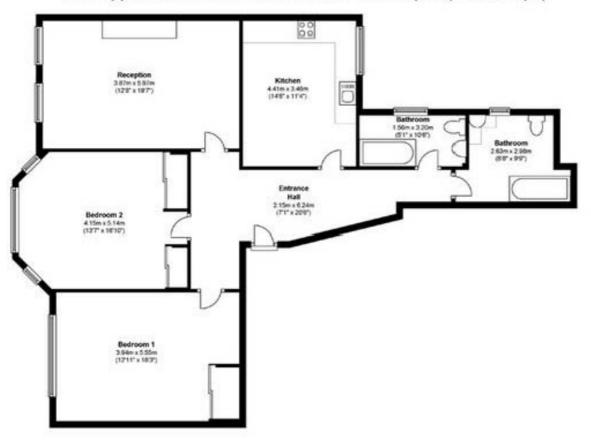

#### **Details**

2 Double Bedrooms
2 Bathrooms
Reception Room
Eat-In Kitchen
Porter
Lift
Inclusive of Heating and Hot Water

## Total Approximate Gross Internal Area 110.0 sq. m (1183.8 sq ft)