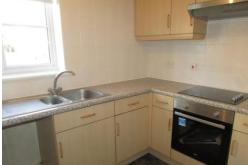

## 

Fully redecorated and carpeted is this TWO DOUBLE BEDROOM ground floor apartment situated in this highly sought after development to the North of Wakefield City Centre within easy reach of the M1 motorway network. The property has had new blinds fitted to all windows, a new oven and hob installed together with new carpets and full redecoration throughout and comprises of entrance hall, lounge with electric fire and storage heater, kitchen with oven, hob, extractor hood and fridge/freezer, boiler cupboard, half tiled bathroom/WC with shower and two double bedrooms, both with fitted wardrobes. New blinds to all windows. Two tandem parking spaces to the side. Communal gardens. Electric heating. PVCu double glazing. No pets, smokers or DSS. Admin fees apply. Unfurnished let. Viewing highly essential. Deposit of £575.00, available NOW.