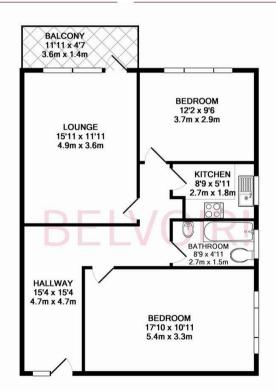

Outside there is parking on a first come first served basis for residents.

Available Now Council Tax Band B No DSS No Pets

TOTAL APPROX. FLOOR AREA 753 SQ.FT. (69.9 SQ.M.) Whilst every attempt has been made to ensure the accuracy of the floor plan contained here, measurements of doors, windows, rooms and any other items are approximate and no responsibility is taken for any error, omission, or mis-statement. This plan is for illustrative purposes only and should be used as such by any prospective purchaser. The services, systems and appliances shown have not been tested and no guarantee as to their operability or efficiency can be given.