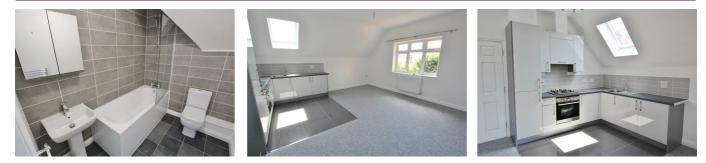

# **BELVOIR!**

The accommodation consists of a spacious open plan lounge / kitchen at the rear, with dual aspect windows. The modern kitchen comes with an integrated fridge and washer/dryer, electric oven and gas hob as well as plenty of useful storage space.

There is a lovely modern bathroom with white suite and contemporary style tiling. The two bedrooms have bright skylight windows for extra light and increased privacy.

Having been built just over a year ago, the flat has all the modern energy efficient systems, such as modern gas central heating, UPVC double glazing and increased insulation to keep energy bills to a minimum.