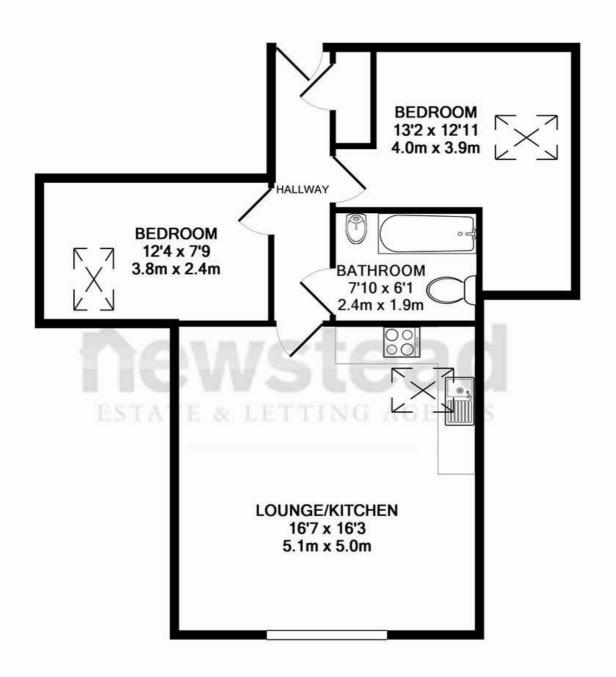

#### TOTAL APPROX. FLOOR AREA 595 SQ.FT. (55.3 SQ.M.)

Whilst every attempt has been made to ensure the accuracy of the floor plan contained here, measurements of doors, windows, rooms and any other items are approximate and no responsibility is taken for any error, omission, or mis-statement. This plan is for illustrative purposes only and should be used as such by any prospective purchaser. The services, systems and appliances shown have not been tested and no guarantee as to their operability or efficiency can be given