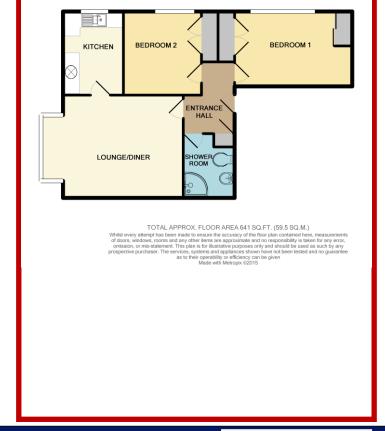

## **ACCOMMODATION**

(Approximate measurements)

## **GROUND FLOOR**

## **ENTRANCE HALL**

Built in store cupboard. Entryphone handset.

**LOUNGE/ DINER (E)** 5.2m into bay x 3.8m ( 17' in to bay x 12' 5")

Entryphone handset.

# **KITCHEN (S)** 3.1m x 2.1m (10' 2" x 6' 10")

A range of fitted cupboards, drawers and worktops with a 1.5 bowl stainless steel sink unit. Gas fired boiler serving heating radiators and hot water.

**BEDROOM 1 (S)** 4.4m x 2.7m (14' 5" x 8' 10")

Built in and fitted wardrobes,

**BEDROOM 2 (S)** 3.2m x 2.9m (10' 5" x 9' 6")

Built in wardrobe.

## **SHOWER ROOM**

Fully tiled walls. Corner shower cubical with electric shower, WC, vanity unit. Automatic extractor fan.

## **OUTSIDE**

Allocated Car Space. Communal Gardens.