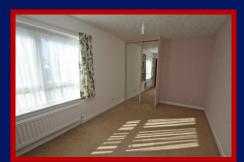

# **KITCHEN (S)** 3.1m x 2.1m (10' 2" x 6' 10")

A range of fitted cupboards, drawers and worktops with a 1.5 bowl stainless steel sink unit. Gas fired boiler serving heating radiators and hot water.

**BEDROOM 1 (S)** 4.4m x 2.7m (14' 5" x 8' 10")

Built in and fitted wardrobes,

**BEDROOM 2 (S)** 3.2m x 2.9m (10' 5" x 9' 6")

Built in wardrobe.