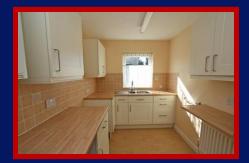

# **KITCHEN (S)** 3.1m x 2.1m (10' 2" x 6' 10")

A range of fitted cupboards, drawers and worktops with a 1.5 bowl stainless steel sink unit. Gas fired boiler serving heating radiators and hot water.

**BEDROOM 1 (S)** 4.4m x 2.7m (14' 5" x 8' 10")