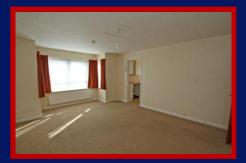

## **ENTRANCE HALL**

Built in store cupboard. Entryphone handset.

**LOUNGE/ DINER (E)** 5.2m into bay x 3.8m ( 17' in to bay x 12' 5")

Entryphone handset.