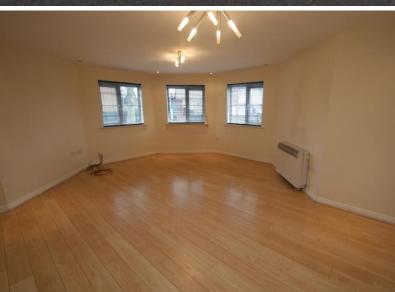

**RECEPTION HALL** With heater, door to the cupboard with hot water cylinder and doors to open plan lounge and kitchen, bathroom and bedrooms.

**LOUNGE** 19' 3" x 17' 2" (5.89m x 5.25m) With three UPVC double glazed windows, electric heater and access to the kitchen.