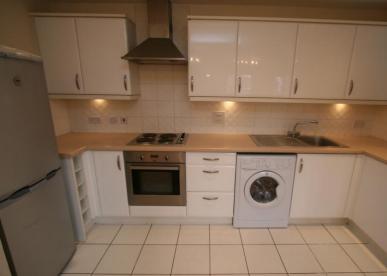

**KITCHEN** 5' 2" x 12' 8" (1.59m x 3.87m) With double glazed window, matching wall, base and drawer units, roll top work surfaces, integrated oven and hob and stainless steel sink and drainer plumbing and appliance space.