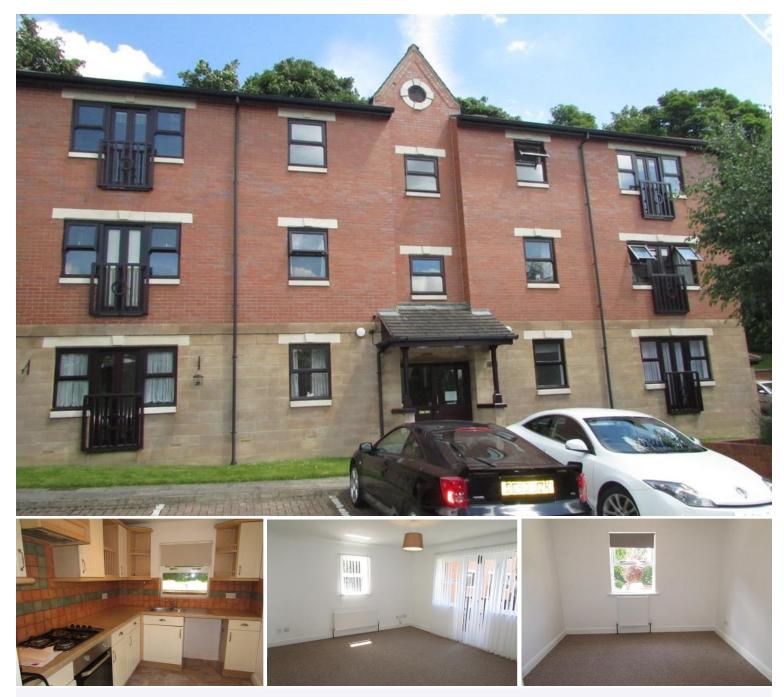

## £525 pcm

We are pleased to offer this refurbished **TWO DOUBLE BEDROOM** ground floor apartment situated in this highly sought after residential location within minutes walk of Wakefield City Centre and Westgate Railway Station. The property has been fully redecorated throughout together with new carpets and new blinds fitted and comprises of entrance hall, handy store cupboard, lockable boiler cupboard (located in the building hallway) lounge with patio doors and Juliette balcony, kitchen with built in oven, gas hob and extractor hood, two double bedrooms and a house bathroom/WC with shower fitment. One allocated parking space plus visitor parking available. Wooden framed double glazed windows. Gas fired central heating. No pets or DSS permitted. Application fees apply. Unfurnished let. Early viewing highly essential. The electric meter is currently a token meter but the landlord is happy for this to be removed. Deposit of £575.00, available from 9th July 2016.