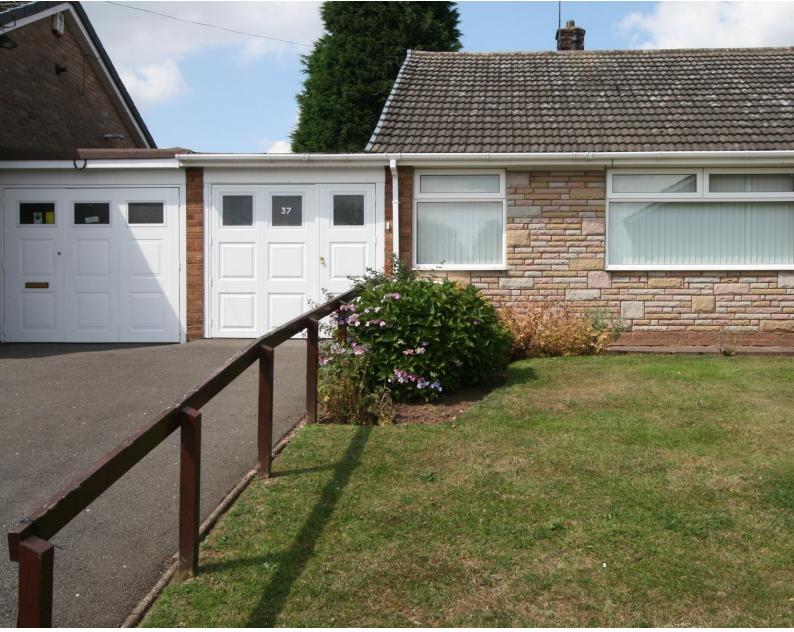

2 Bedroom Semi-Detached Bungalow

The Hayes, Willenhall £145,000

REDSTONES

A two bedroom semi-detached bungalow having the benefit of no upward chain, UPVC double glazing and gas central heating. The property further comprises, reception hall, lounge, refitted kitchen, garage, two bedrooms, family bathroom, good sized attractive rear garden and off road parking to the front. Energy rating D.

**OUTSIDE** To the front there is off road parking, lawn and shrubs. To the rear there is patio area, raised lawn, shrubs and borders.

**VIEWING**, please contact Redstones on 01922 235350 if you wish to arrange a viewing appointment for this property or require further information.