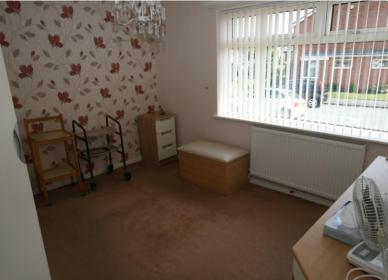

**BEDROOM ONE** 10' 06" x 14' (3.2m x 4.27m) With UPVC double glazed window to the front, central heating radiator, fitted wardrobes and fitted dressing table.

**BEDROOM TWO** 9' 11" x 8' 03" (3.02m x 2.51m) With UPVC double glazed window to the front and central heating radiator.