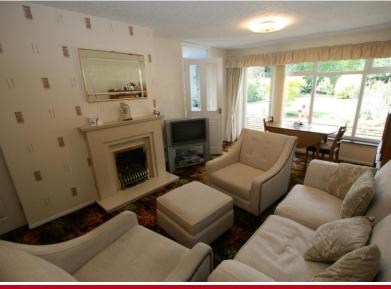

**HALLWAY** With doors to the lounge, bedroom one, bedroom two and shower room.

**LOUNGE** 18' x 12' 4" (5.49m x 3.76m) With UPVC double glazed window to the rear, door to the rear garden, central heating radiator, gas fire with feature fire place and door to the kitchen.