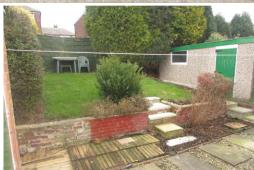

## 14 Haigh Moor Crescent | Tingley | Wakefield | WF3 £550 pcm

Good sized and modern TWO DOUBLE BEDROOM semi-detached bungalow situated within easy access of Wakefield and Leeds centres and the motorway network. The property benefits from gas fired central heating, PVCu double glazing, and a long driveway leading to garage and front and rear gardens. The property comprises fully of entrance hall, lounge with fitted gas fire, modern kitchen with breakfast bar, cooker, hob, extractor, fridge and washer, two double sized bedrooms and house bathroom/WC with shower. Stone outhouse to the rear. Gardens to front and rear with rear being fully enclosed. Driveway leading to garage. Unfurnished let. Application fees apply. No pets or DSS permitted. Some decorating works have been carried out since these photos were taken to include the bedroom, bathroom and kitchen walls in neutral magnolia. Deposit of £600.00, available from 2nd September 2016.