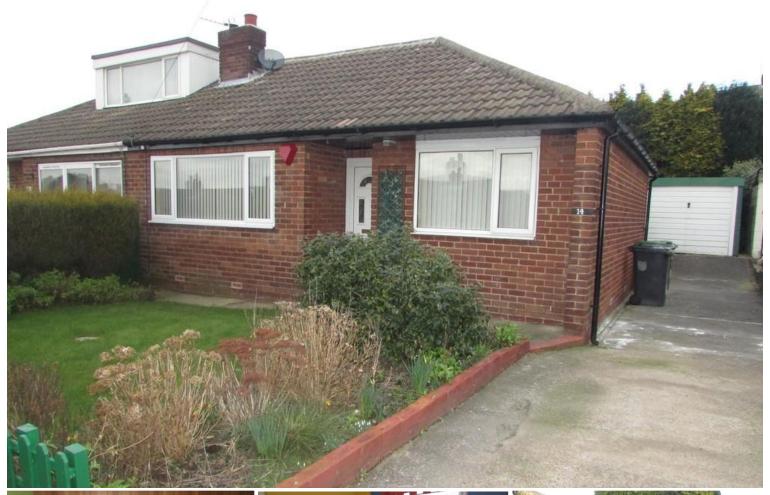

## 14 Haigh Moor Crescent | Tingley | Wakefield | WF3 £550 pcm

Good sized and modern TWO DOUBLE BEDROOM semi-detached bungalow situated within easy access of Wakefield and Leeds centres and the motorway network. The property benefits from gas fired central heating, PVCu double glazing, and a long driveway leading to garage and front and rear gardens. The property comprises fully of entrance hall, lounge with fitted gas fire, modern kitchen with breakfast bar, cooker, hob, extractor, fridge and washer, two double sized bedrooms and house bathroom/WC with shower. Stone outhouse to the rear. Gardens to front and rear with rear being fully enclosed. Driveway leading to garage. Unfurnished let. Application fees apply. No pets or DSS permitted. Some decorating works have been carried out since these photos were taken to include the bedroom, bathroom and kitchen walls in neutral magnolia. Deposit of £600.00, available from 2nd September 2016.