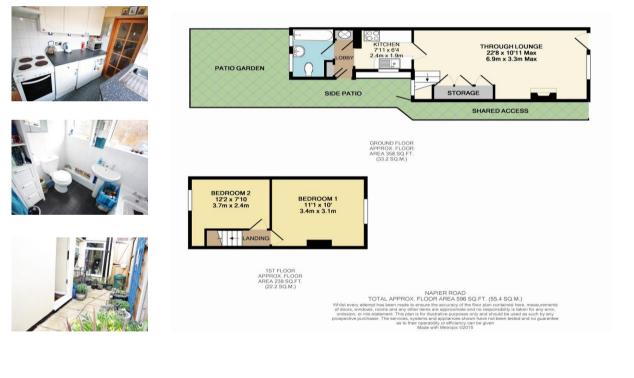

#### 2 Bedroom Semi-Detached

FANTASTIC CHARACTER VICTORIAN HOUSE! Cottage-style property in a popular residential location 'twixt South Croydon and Sanderstead stations. Large double reception room, modern kitchen & bathroom, south facing SUNNY GARDEN. AVAILABLE FOR VIEWINGS SO CALL NOW!

- CHARACTER PROPERTY
- SOUTH CROYDON
- EXCELLENT CONDITION
- LARGE RECEPTION ROOM
- TWO BEDROOMS
- POPULAR LOCATION
- SANDERSTEAD STATION
- WELL PRESENTED