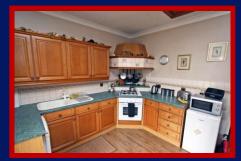

## KITCHEN (W)

Laminate wood flooring, composite sink unit, range of fitted cupboards, drawers and worktops, gas hob with electric oven under and filtration hood over. Ariston boiler serving heating radiators and hot water. Hatch to insulated loft.