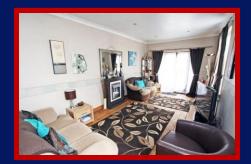

# OPEN PLAN KITCHEN/LOUNGE $10.3 \text{m} \times 3.2 \text{m} (33' 9" \times 10' 5")$ LOUNGE (W)

Stripped wood flooring, electric fire. Double doors to enclosed courtyard. Open plan to:

- Semi-Detached 2 Double Bedroom Cottage
- Spacious Open Plan Kitchen/Living Area
- uPVC Double Glazing & Gas Fired Central Heating