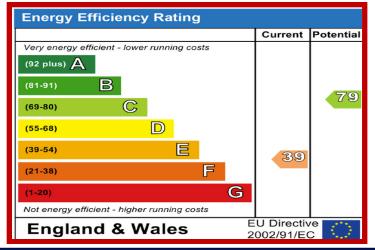

roof and its specification includes uPVC double glazed windows and gas fired central heating with radiators. The cottage also benefits from a south facing enclosed courtyard and an allocated parking space.

## **ACCOMMODATION**

(Approximate measurements)

### **GROUND FLOOR**

### **HALLWAY**

Stairs to First Floor.

BEDROOM 1 (W) 3.9m x 3.2m (12' 9" x 10' 5")

Fitted shelving.

### **BATHROOM**

WC, pedestal basin, paneled bath with mixer tap and shower attachment over, part-tiled surround, automatic extractor fan.

**BEDROOM 2 (W)** 3.5m x 3.2 (11' 5" x 10' 5")

Built-in cupboard.

# **FIRST FLOOR**

# OPEN PLAN KITCHEN/LOUNGE $10.3 \text{m} \times 3.2 \text{m} (33' 9" \times 10' 5")$ LOUNGE (W)

Stripped wood flooring, electric fire. Double doors to enclosed courtyard. Open plan to:



- Semi-Detached 2 Double Bedroom Cottage
- Spacious Open Plan Kitchen/Living Area
- uPVC Double Glazing & Gas Fired Central Heating

## KITCHEN (W)

Laminate wood flooring, composite sink unit, range of fitted cupboards, drawers and worktops, gas hob with electric oven under and filtration hood over. Ariston boiler serving heating radiators and hot water. Hatch to insulated loft.

### **OUTSIDE**

West facing paved courtyard with access to **External Store** and **Utility Room** with light and power. External Staircase leading to **Parking Space** with gate opening to small enclosed south-facing courtyard. Double doors providing access to first floor.

### **SERVICES**

All mains services connected. Gas fired central heating.

### **COUNCIL TAX**

Band 'C' - £1.583.39 payable 2015/2016