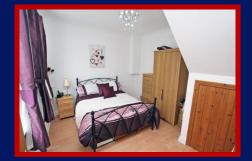

### **HALLWAY**

Stairs to First Floor.

BEDROOM 1 (W) 3.9m x 3.2m (12' 9" x 10' 5")

Fitted shelving.

### **BATHROOM**

WC, pedestal basin, paneled bath with mixer tap and shower attachment over, part-tiled surround, automatic extractor fan.

**BEDROOM 2 (W)** 3.5m x 3.2 (11' 5" x 10' 5")

Built-in cupboard.