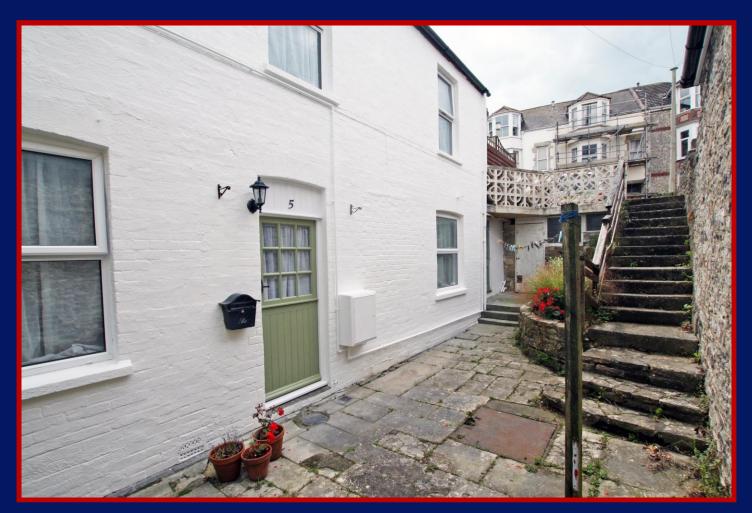

### **LOCATION AND DESCRIPTION**

This unique 2 bedroom cottage is situated in an elevated position near Durlston, only a short distance to the Jurassic Coastline, Durlston Country Park and its series of cliff top walks. Swanage town centre is approximately 1/3rd mile away.

The property is believed to have been built in the late 19th century and has been tastefully modernised. It has brick elevations under a slate tiled roof and its specification includes uPVC double glazed windows and gas fired central heating with radiators. The cottage also benefits from a south facing enclosed courtyard and an allocated parking space.

### **OUTSIDE**

West facing paved courtyard with access to **External Store** and **Utility Room** with light and power. External Staircase leading to **Parking Space** with gate opening to small enclosed south-facing courtyard. Double doors providing access to first floor.