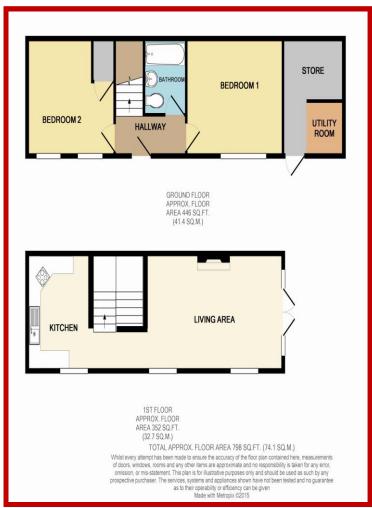

## **ACCOMMODATION**

(Approximate measurements)

### **GROUND FLOOR**

### **HALLWAY**

Stairs to First Floor.

BEDROOM 1 (W) 3.9m x 3.2m (12' 9" x 10' 5")

Fitted shelving.

### **BATHROOM**

WC, pedestal basin, paneled bath with mixer tap and shower attachment over, part-tiled surround, automatic extractor fan.

**BEDROOM 2 (W)** 3.5m x 3.2 (11' 5" x 10' 5")

Built-in cupboard.

# **FIRST FLOOR**

# OPEN PLAN KITCHEN/LOUNGE $10.3 \text{m} \times 3.2 \text{m} (33' 9" \times 10' 5")$ LOUNGE (W)

Stripped wood flooring, electric fire. Double doors to enclosed courtyard. Open plan to:

- Semi-Detached 2 Double Bedroom Cottage
- Spacious Open Plan Kitchen/Living Area
- uPVC Double Glazing & Gas Fired Central Heating

## KITCHEN (W)

Laminate wood flooring, composite sink unit, range of fitted cupboards, drawers and worktops, gas hob with electric oven under and filtration hood over. Ariston boiler serving heating radiators and hot water. Hatch to insulated loft.

### **OUTSIDE**

West facing paved courtyard with access to **External Store** and **Utility Room** with light and power. External Staircase leading to **Parking Space** with gate opening to small enclosed south-facing courtyard. Double doors providing access to first floor.