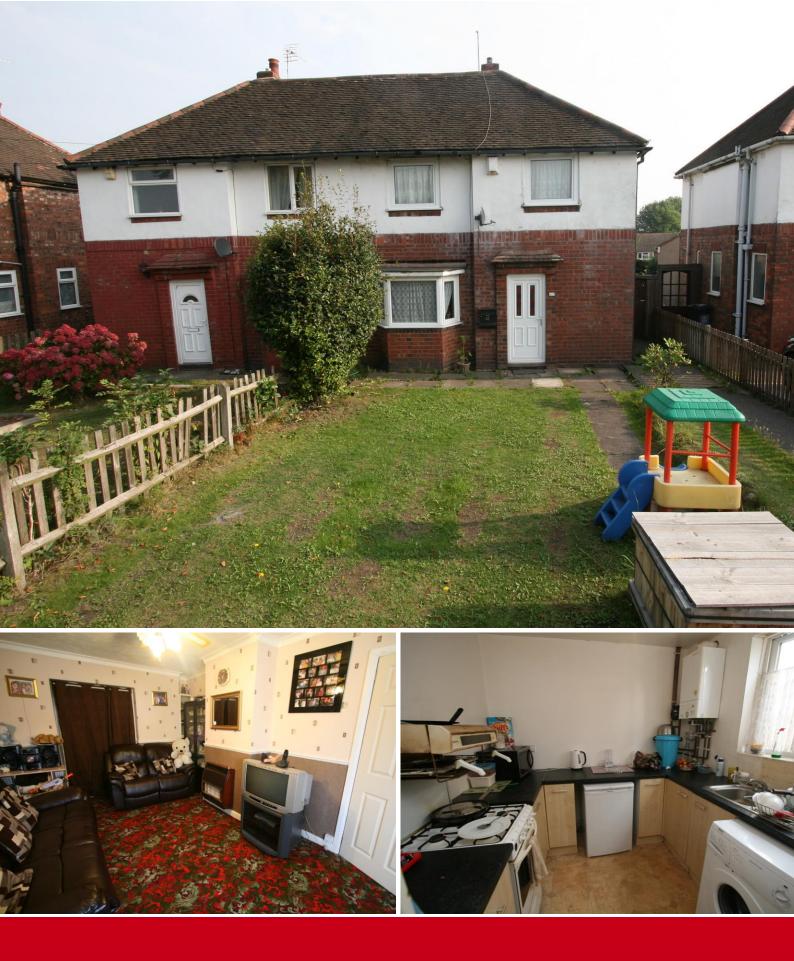

## REDSTONES

A three bedroom semi detached family home having the benefit of Majority UPVC double glazing and gas central heating. The property further comprises, reception hall, lounge, kitchen, downstairs bathroom, 3 bedrooms, extension to rear (workshop) and front and rear gardens. Energy rating E.

**RECEPTION HALL** With UPVC double glazed front door, central heating radiator, stairs off to the first floor and doors to the lounge, kitchen and bathroom.

**LOUNGE** 15' 10" x 10' 4" (4.85m x 3.17m) With UPVC double glazed bay window to the front, central heating radiator, gas fire and doors to the extension.

EXTENSION (WORKSHOP) 19' 3" x 6' 11" (5.89m x 2.11m) With window to the rear and power and lighting.

**KITCHEN** 10' 0" x 8' 3" (3.07m x 2.54m) With UPVC double glazed window, matching wall, base and drawer units, stainless steel sink and drainer, roll top work surfaces, plumbing and appliance space, gas cooker point and 'Ideal' combination boiler.

**BATHROOM** 4' 10" x 4' 3" (1.48m x 1.3m) With UPVC double glazed window to the side, bath, low level WC and tiled surrounds.

LANDING With loft access and doors to all the bedrooms.

**BEDROOM ONE** 15' 10" x 8' 11" (4.83m x 2.72m) With two UPVC double glazed windows to the front and the rear and central heating radiator.

GARDEN With lawned garden to the front and lawned garden and patio to the rear.

**VIEWING**, please contact Redstones on 01922 235350 if you wish to arrange a viewing appointment for this property or require further information.