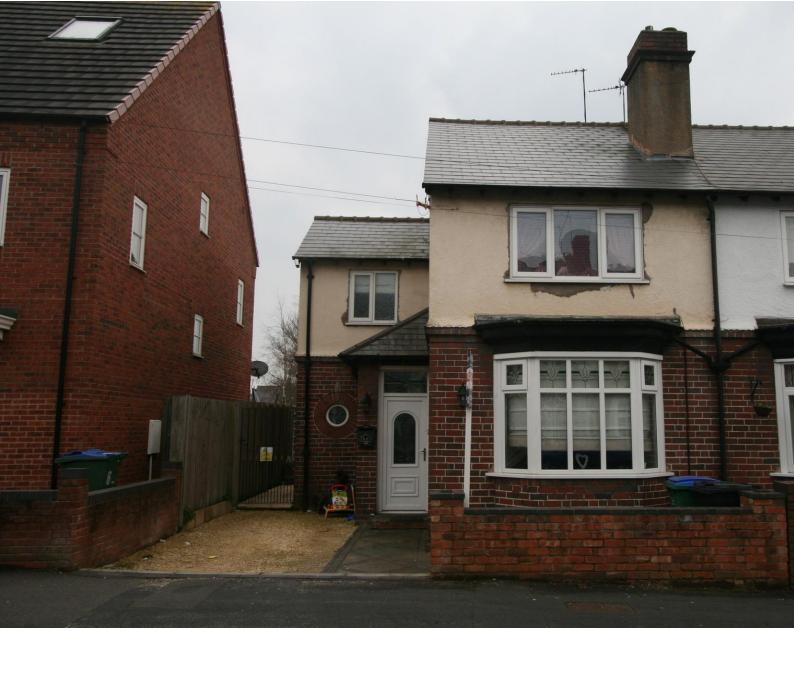

2 Bedroom Semi-Detached House
Corporation Street, Wednesbury
Offers In Region Of £140,000 REDSTONES

LOUNGE 13' 1" x 11' 11" (3.99m x 3.63m) With UPVC double glazed windows.

KITCHEN/DINER 20' 4" x 12' 11" (6.2m x 3.94m) With UPVC double glazed windows.