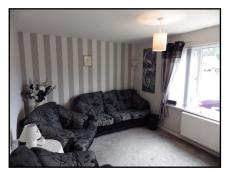

#### **GROUND FLOOR**

PORCH 7'9 x 3' (2.36m x 0.92) UPVC double glazed entrance door.

**HALL** 

Staircase to 1st floor.

LOUNGE 14'5 x 10'1 (4.39m x 3.07m)

Window to front, radiator TV point and electrics for wall mounted Television.