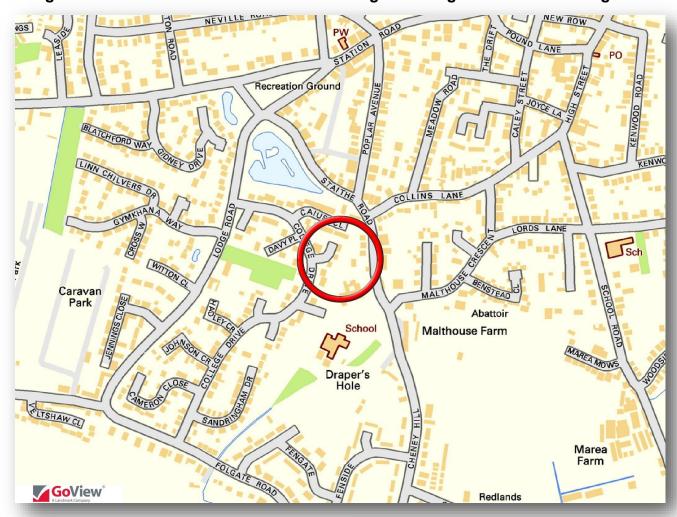

4 GONVILLE CLOSE HEACHAM KINGS LYNN NORFOLK. PE31 7JL

DIRECTIONS: Approach Heacham on the A149 from Snettisham take the first right into Lamsey Lane, follow this road and take the first turning left into Folgate Road. The third right into College Drive and Gonville Close is forth turning on the right. No 4 is on the right.