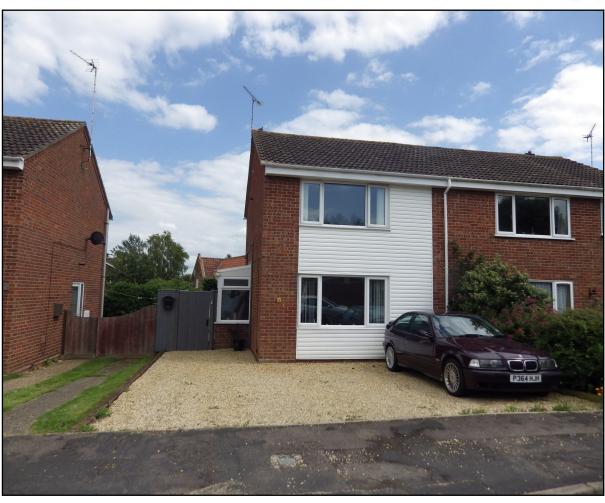

# 4 GONVILLE CLOSE, HEACHAM. PE31 7JL

# £159,950

You will find more photographs on the following property websites:-

A MODERN SEMI DETACHED HOUSE SITUATED IN A POPULAR RESIDENTIAL AREA WITHIN REACH OF LOCAL AMENITIES, SCHOOLS AND THE BEACH.

#### **FIRST FLOOR**

BEDROOM 1 14'8 x 10'4 ( 4.47m x 3.15m)

Window to front with radiator.

BEDROOM 2 14'6 x 9' (4.42m x 2.74m)

Window to rear fitted cuboard with gas boiler and radiator.

<u>OUTSIDE</u> There is a shingled garden area to the front of the property and driveway to the side providing off road parking. The rear garden is fully enclosed and comprises lawn, patio area, flowers and plants.