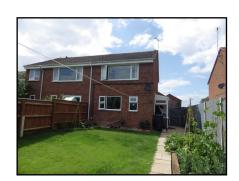

#### **FIRST FLOOR**

BEDROOM 1 14'8 x 10'4 ( 4.47m x 3.15m)

Window to front with radiator.

BEDROOM 2 14'6 x 9' (4.42m x 2.74m)

Window to rear fitted cuboard with gas boiler and radiator.

<u>OUTSIDE</u> There is a shingled garden area to the front of the property and driveway to the side providing off road parking. The rear garden is fully enclosed and comprises lawn, patio area, flowers and plants.