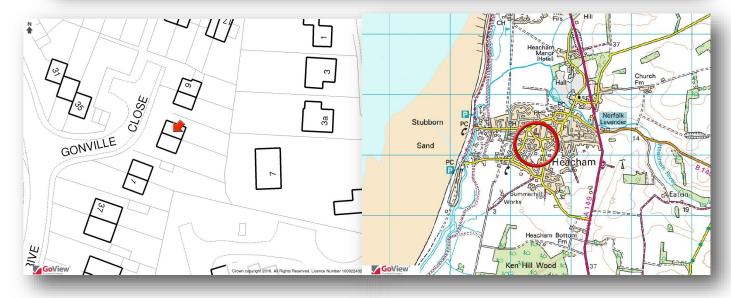

4 GONVILLE CLOSE HEACHAM KINGS LYNN NORFOLK. PE31 7JL

DIRECTIONS: Approach Heacham on the A149 from Snettisham take the first right into Lamsey Lane, follow this road and take the first turning left into Folgate Road. The third right into College Drive and Gonville Close is forth turning on the right. No 4 is on the right.