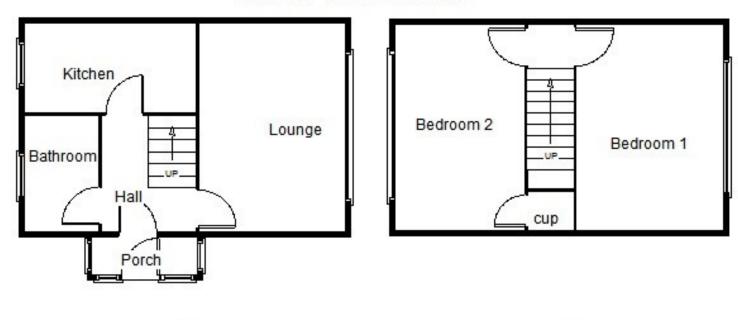

#### **GROUND FLOOR**

PORCH 7'9 x 3' (2.36m x 0.92) UPVC double glazed entrance door.

**HALL** 

Staircase to 1st floor.

LOUNGE 14'5 x 10'1 (4.39m x 3.07m)

Window to front, radiator TV point and electrics for wall mounted Television.

KITCHEN 11'10 x 8'4 (3.61m x 2.54m)

Re-fitted with a range of modern white units at base and wall level, matching drawers, stainless steel sink with mixer tap, built in stainless steel oven and hob with extractor unit over, tiled splashbacks, fitted worktops, matching breakfast bar, space and plumbing for washing machine, space for fridge/freezer, built in understairs cupboard. radiator, window to the rear.

BATHROOM 5'7 x 5'4 (1.70m x 1.62m)

Fitted white suite with bath, shower over and fitted screen. Pedestal hand basin and low level wc.

#### **FIRST FLOOR**

BEDROOM 1 14'8 x 10'4 ( 4.47m x 3.15m)

Window to front with radiator.

BEDROOM 2 14'6 x 9' (4.42m x 2.74m)

Window to rear fitted cuboard with gas boiler and radiator.

<u>OUTSIDE</u> There is a shingled garden area to the front of the property and driveway to the side providing off road parking. The rear garden is fully enclosed and comprises lawn, patio area, flowers and plants.

### 4 Gonville Close Heacham

Ground Floor First Floor