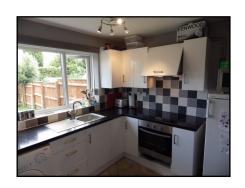

KITCHEN 11'10 x 8'4 (3.61m x 2.54m)

Re-fitted with a range of modern white units at base and wall level, matching drawers, stainless steel sink with mixer tap, built in stainless steel oven and hob with extractor unit over, tiled splashbacks, fitted worktops, matching breakfast bar, space and plumbing for washing machine, space for fridge/freezer, built in understairs cupboard. radiator, window to the rear.