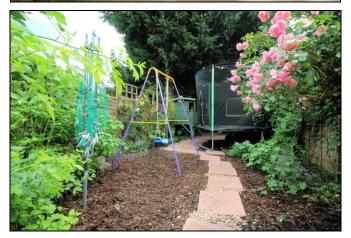

#### Gardens

There is an enclosed rear garden with initial paved area and wooden storage shed to rear plus small front garden.