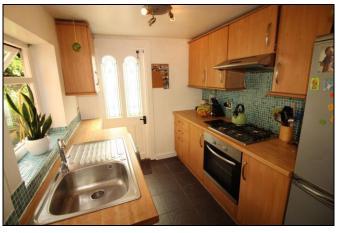

# Entrance Hall

Lounge 11'2 x 10'9 (3.40m x 3.28m) Dining Room 14'7 x 9'5 (4.45m x 2.87m) Kitchen 8'7 x 7'0 (2.62m x 2.13m)