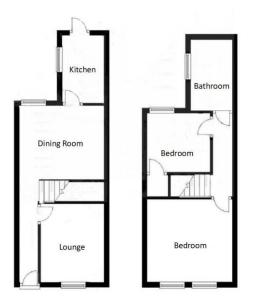

# **Accommodation**

# Entrance Hall

Lounge 11'2 x 10'9 (3.40m x 3.28m) Dining Room 14'7 x 9'5 (4.45m x 2.87m) Kitchen 8'7 x 7'0 (2.62m x 2.13m)

#### Landing

Bedroom 13'6 x 10'8 (4.11m x 3.25m)

Bedroom 10'9 x 6'6 (3.28m x 1.98m)

#### Bathroom