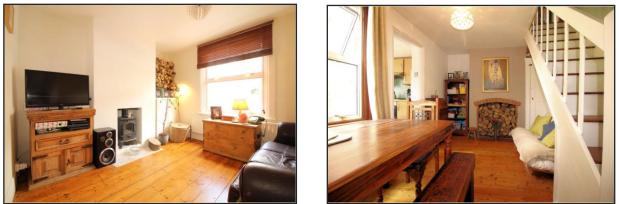

# Entrance Hall

Lounge 11'2 x 10'9 (3.40m x 3.28m) Dining Room 14'7 x 9'5 (4.45m x 2.87m) Kitchen 8'7 x 7'0 (2.62m x 2.13m)