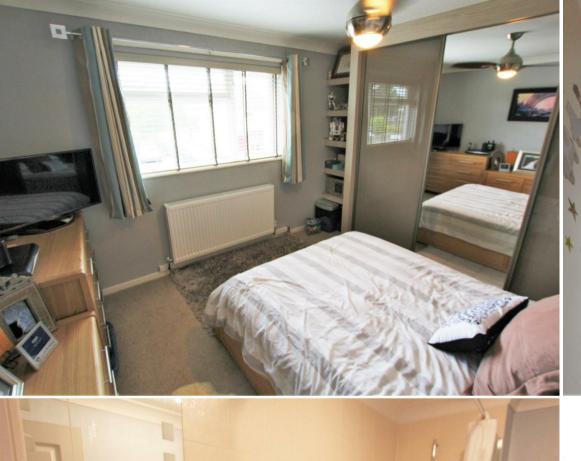

On to the first floor there are two large double bedrooms, in the master there is a built in wardrobe whilst in the other, there is a storage cupboard. Completing the first floor is a modern bathroom in between with shower over bath, basin and WC.