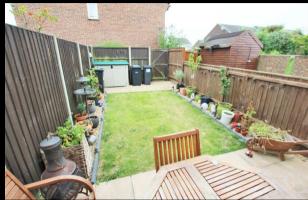

Outside of property you have a nice rear South facing garden which is mainly laid to lawn and a patio area at the start of the garden perfect for entertaining family and friends. It is lined with fencing and pot plants with a border of shingle stone.