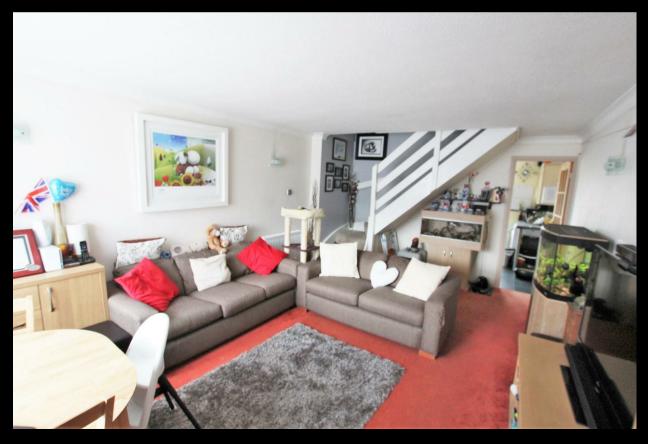

## 15 Godshill Close, Bournemouth, Dorset, BH8 0EJ

You enter the property via a porch into a sizable lounge. To the rear of the property there is a spacious kitchen that benefits a range of base and wall mounted units and a door opening onto a private garden.