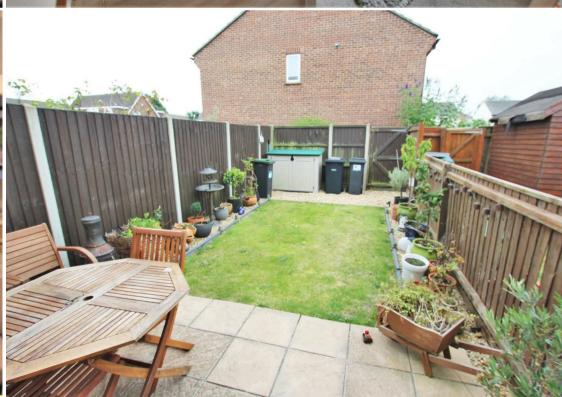

Outside of property you have a nice rear South facing garden which is mainly laid to lawn and a patio area at the start of the garden perfect for entertaining family and friends. It is lined with fencing and pot plants with a border of shingle stone.