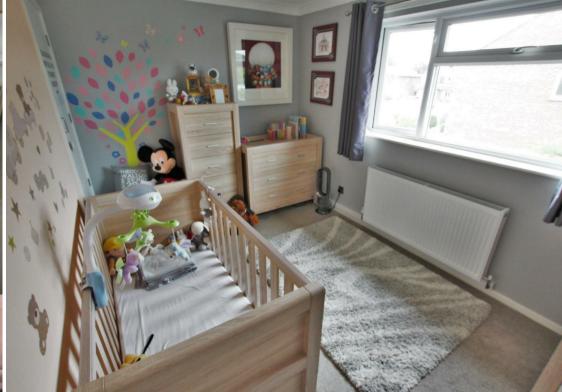

On to the first floor there are two large double bedrooms, in the master there is a built in wardrobe whilst in the other, there is a storage cupboard. Completing the first floor is a modern bathroom in between with shower over bath, basin and WC.