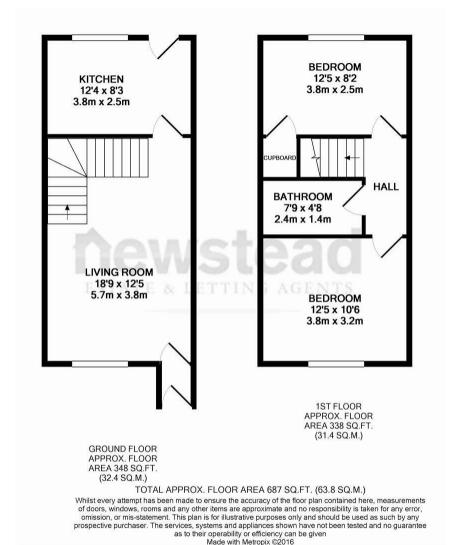

## 15 Godshill Close, Bournemouth, Dorset, BH8 0EJ

You enter the property via a porch into a sizable lounge. To the rear of the property there is a spacious kitchen that benefits a range of base and wall mounted units and a door opening onto a private garden.

On to the first floor there are two large double bedrooms, in the master there is a built in wardrobe whilst in the other, there is a storage cupboard. Completing the first floor is a modern bathroom in between with shower over bath, basin and WC.

Outside of property you have a nice rear South facing garden which is mainly laid to lawn and a patio area at the start of the garden perfect for entertaining family and friends. It is lined with fencing and pot plants with a border of shingle stone.

There is garage in a block ideal for storage or a small car.

The property is located in the sought after BH8, Throop location, within close vicinity of Castle Lane West and its plethora of local shops, coffee houses and supermarkets. It is home to major bus routes in and out of Bournemouth and only a short drive from Castle Point Shopping Centre and the Wessex Way in and out of Bournemouth, perfect for commuters. You are also in close proximity to an abundance of primary and secondary schools; both grammar and public