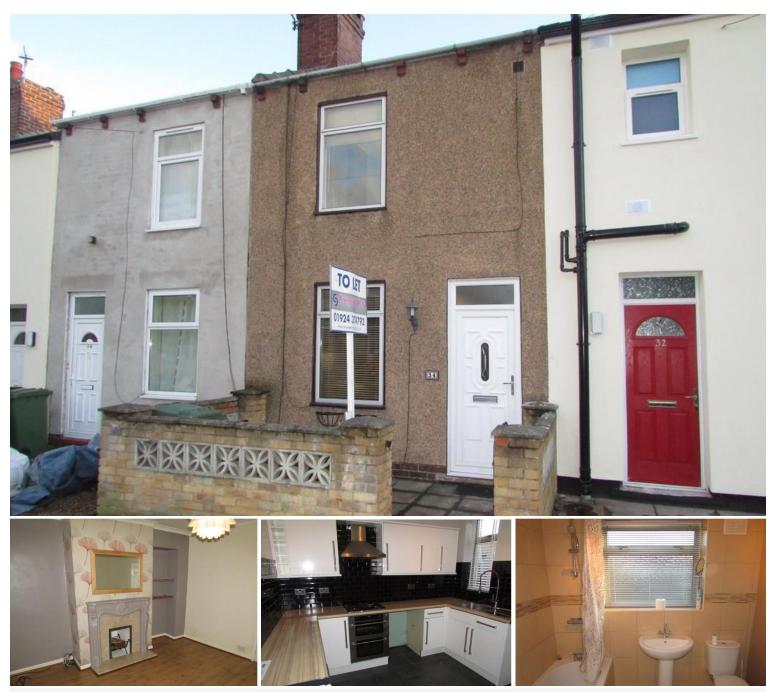

34 Common Ing Lane | Ryhill | Wakefield | WF4 2DF £400 pcm

Immaculate TWO DOUBLE BEDROOM inner terrace house situated in this semi-rural location close to open country-side. The accommodation benefits from gas fired central heating and PVCu double glazing and must be viewed to be fully appreciated. It briefly comprises of living room with laminate floor, kitchen being fully fitted including gas hob and electric oven, ground floor bathroom/WC with fully tiled walls and shower, fitted wardrobes to one bedroom and further second double bedroom. Window blinds and carpets included. Pleasant enclosed garden at rear with shed. On-street parking to the front. Unfurnished let. Admin fees apply. No pets or DSS. Viewing essential. Deposit of £500.00, available from 26th November 2015.