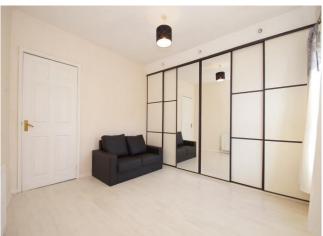

#### **Master Bedroom**

11' 0" (max) x 13' 3" (max. into wardrobe) (3.35m x 4.04m)