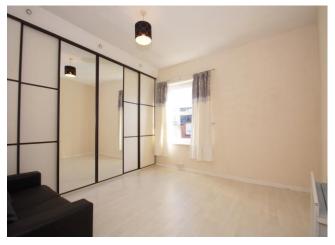

#### **Master Bedroom**

11' 0" (max) x 13' 3" (max. into wardrobe) (3.35m x 4.04m)