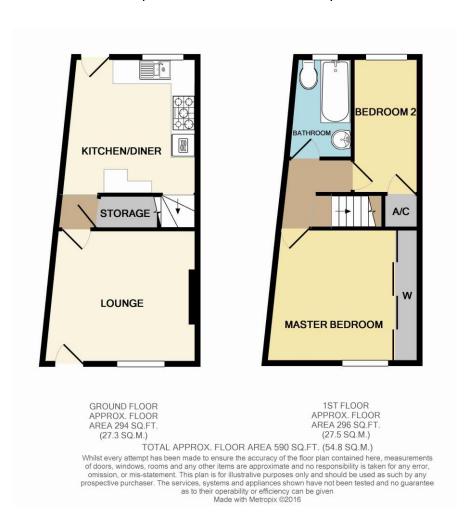

The layout briefly comprises: Living Room, Fitted Kitchen/Diner, Master Bedroom with Fitted Wardrobes, Single Second Bedroom and a Family Bathroom.

The property further benefits from Generous Rear Garden, Front Garden, Double Glazing and Central Heating System.

#### **Living Room**

11' 0" x 11' 5" (3.35m x 3.48m) (both min.)

#### Kitchen/Diner

11' 2" x 10' 4" (3.40m x 3.15m) (both min.)

#### **Stairs To Landing**

(with under stairs storage)

#### **Master Bedroom**

11' 0" (max) x 13' 3" (max. into wardrobe) (3.35m x 4.04m)

#### **Bedroom Two**

11' 4" x 5' 7" (3.45m x 1.70m)

#### **Family Bathroom**

8' 5" x 4' 9" (min) (2.56m x 1.45m)

**Tenure:** We have been advised by our vendor that the property is **Freehold** (tbc by solicitors).

Council Tax Band: A (tbc by solicitors).

Please Note: These plans are for information only and not to scale.

Office Opening Times: Monday - Friday (9am - 5:30pm) | Saturday (9am - 4pm) | Sunday & Bank Holidays (Closed)

No statement in these details is to be relied upon as representation of fact, and purchasers should satisfy themselves by inspection or otherwise as to the accuracy of the statements contained within. These details do not constitute any part of any offer or contract. AP Morgan and their employees and agents do not have any authority to give any warranty or representation whatsoever in respect of this property. These details and all statements herein are provided without any responsibility on the part of AP Morgan or the vendors. Equipment: AP Morgan has not tested the equipment or central heating system mentioned in these particulars and the purchasers are advised to satisfy themselves as to the working order and condition. Measurements: Great care is taken when measuring, but measurements should not be relied upon for ordering carpets, equipment, etc. The Laws of copyright protect this material. AP Morgan is the Owner of the copyright. This property sheet forms part of our database, and is protected by the database right and copyright laws. No unauthorised copying or distribution without permission.