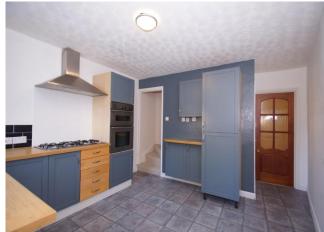

### **Prospect Road North**

Lakeside | Redditch

# Two Bedroom Mid-Terraced House - No Upward Chain

This well-presented CHAIN FREE two bedroom midterraced property is set in a well-established residential area, conveniently located for access to the town centre facilities, local amenities and national road networks.

The layout briefly comprises: Living Room, Fitted Kitchen/Diner, Master Bedroom with Fitted Wardrobes, Single Second Bedroom and a Family Bathroom.

The property further benefits from Generous Rear Garden, Front Garden, Double Glazing and Central Heating System.













## **Details**

#### **Living Room**

11' 0" x 11' 5" (3.35m x 3.48m) (both min.)

#### Kitchen/Diner

11' 2" x 10' 4" (3.40m x 3.15m) (both min.)

#### **Stairs To Landing**

(with under stairs storage)

#### **Master Bedroom**

11' 0" (max) x 13' 3" (max. into wardrobe) (3.35m x 4.04m)

#### **Bedroom Two**

11' 4" x 5' 7" (3.45m x 1.70m)

#### **Family Bathroom**

8' 5" x 4' 9" (min) (2.56m x 1.45m)







**Tenure:** We have been advised by our vendor that the property is **Freehold** (tbc by solicitors).

Council Tax Band: A (tbc by solicitors).

Please Note: These plans are for information only and not to scale.





Office Opening Times: Monday - Friday (9am - 5:30pm) | Saturday (9am - 4pm) | Sunday & Bank Holidays (Closed)

No statement in these details is to be relied up