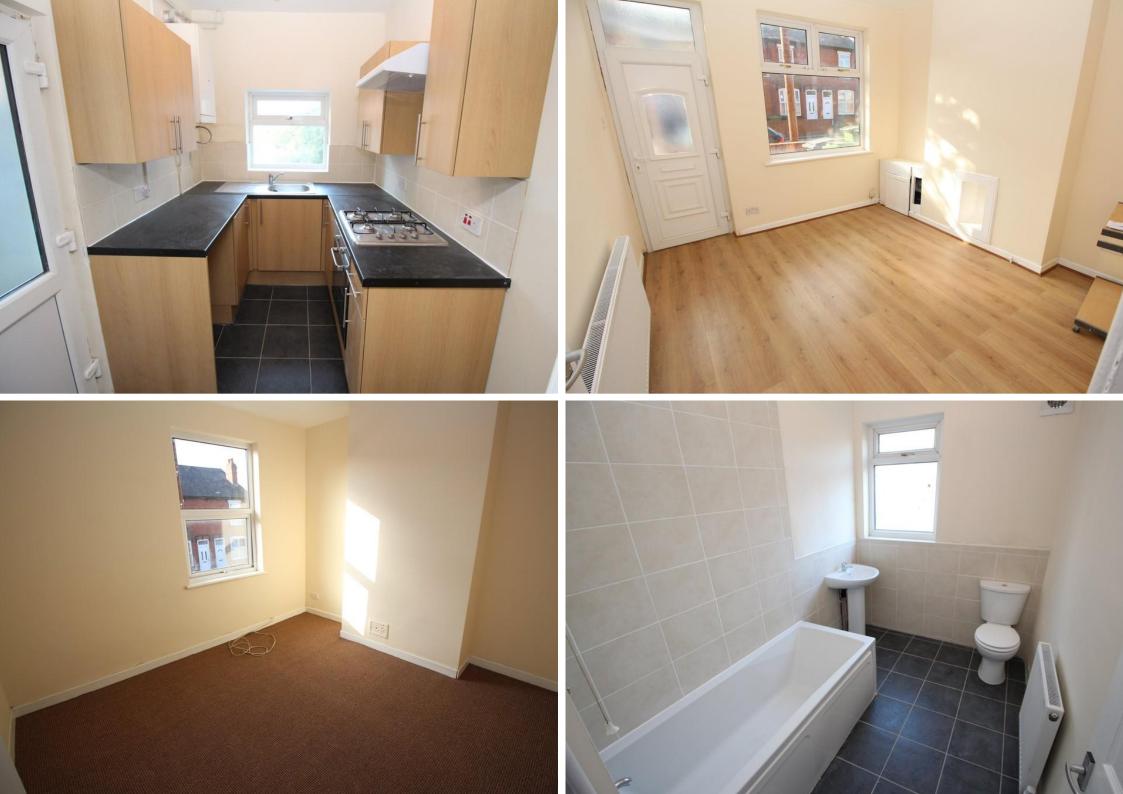

## 9 Brown Street, Wolverhampton, WV2 1HR £595 pcm

Redstones Wolverhampton offers this recently refurbished middle terrace family home located near Wolverhamptom town centre, This lovely spacious family home benefits from lounge, dining room, brand new kitchen, two double bedrooms, brand new bathroom with shower, UPVC double glazing, gas central heating and gardens to front and rear. Admin fees apply.