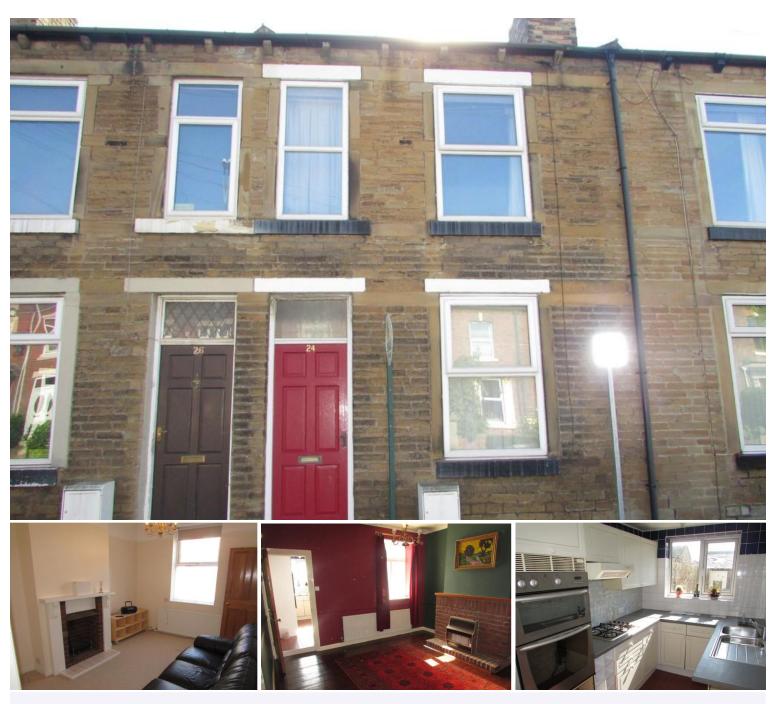

## 24 Agbrigg Road | Wakefield | WF1 5AQ

£500 pcm

We are pleased to bring to the rental market this well presented and mature TWO DOUBLE BEDROOM middle terrace house situated within minutes' walk of Sandal & Agbrigg Railway Station and a main bus route in to Wakefield Centre. The property benefits from gas fired central heating, PVCu double glazing, permit parking to the front and parking to the rear together with accommodation of lounge with three seater sofa and TV stand, dining room, kitchen with double oven and hob (a fridge and washer can be provided if required), small rear porch, stairs and landing, two double bedrooms, both with some wardrobes and a house bathroom/WC with new electric shower to be fitted. Yard to rear with parking available. Permit parking to the front. No pets, DSS or smokers. Part furnished let. Application fees apply. Deposit of £550.00. Available from Saturday 10th September 2016 by arrangement.