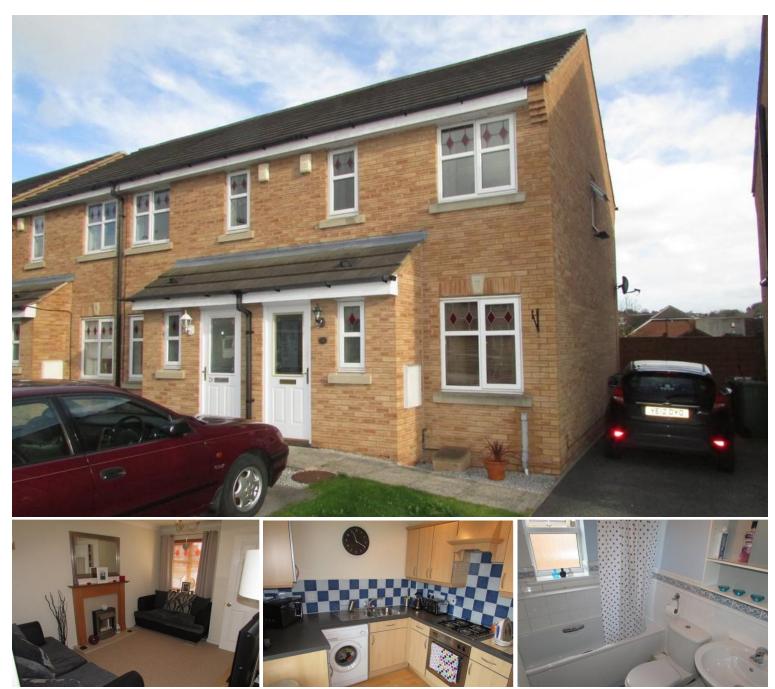

26 Hoctun Close | Glasshoughton | Castleford | WF10 £550 pcm

Sure to attract a lot of early interest is this immaculately presented TWO DOUBLE BEDROOM modern end town house situated in this popular residential location next to Xscape leisure centre and minutes drive of the M62 motorway network. The property benefits from two off street parking spaces, gas fired central heating PVCu double glazing and an attractive rear garden together with accommodation of entrance hall, lounge, ground floor cloakroom/WC, dining kitchen, stairs and landing, two double bedrooms and a house bathroom/WC with shower. Two off street parking spaces to the front. Attractive enclosed rear garden with decking and lawn. No pets or DSS. Unfurnished let. Admin fees apply. Early viewing