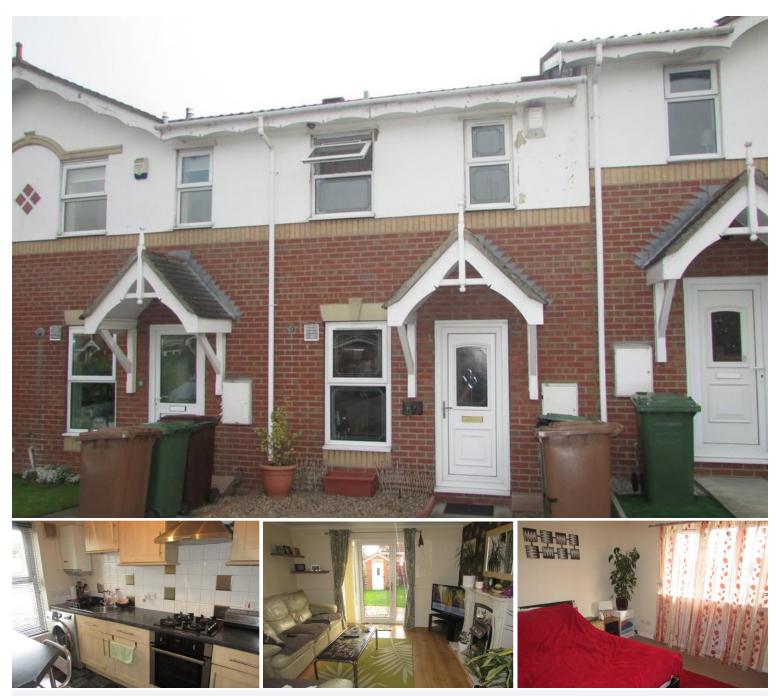

## 6 Greentop | New Crofton | Wakefield | WF4 1JT

Good sized and modern TWO DOUBLE BEDROOM middle town house situated in the popular village of New Crofton providing easy access to all the local amenities. The property benefits from a double width driveway to the front, gas fired central heating, PVCu double glazing and an enclosed rear garden with brick built shed. The accommodation comprises of entrance hall, kitchen with built in oven, hob, extractor and breakfast bar, lounge with electric fire and patio doors, under stairs storage, two double bedrooms, one with wardrobes and drawers and a house bathroom/WC with shower. Parking for two cars to the front. Enclosed rear garden. Unfurnished let (photos for information only). No pets / DSS or smokers. Application fees apply. Viewing essential. Deposit of £575, available from 12th September 2016