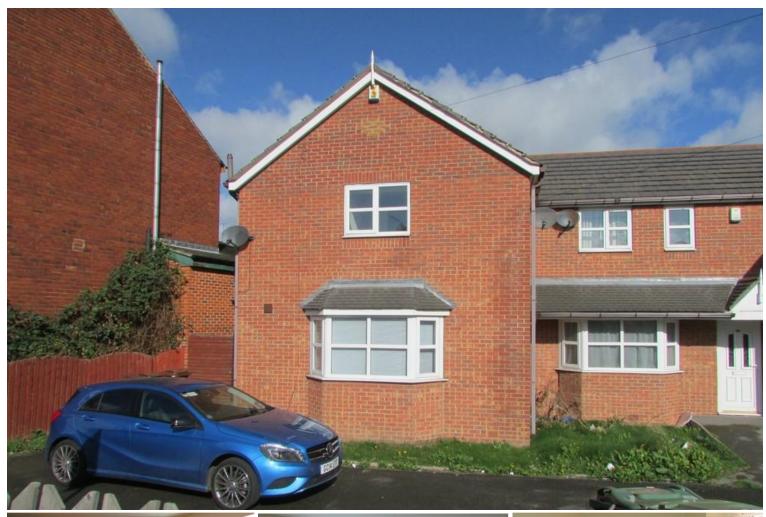

## 75a Cow Lane | Havercroft | Wakefield | WF4 2HF £450 pcm

We are pleased to being to the rental market this modern and well-presented **TWO DOUBLE BEDROOM** end town house being the left hand side of a block of three. The property is situated in the centre of Havercroft on a regular bus route and with all amenities close by. The accommodation comprises of entrance, ground floor cloakroom/WC, dining kitchen with oven, hob, extractor hood, fridge/freezer and washer, large lounge with patio doors and under stairs storage, two double bedrooms and a house bathroom/WC with shower. Lawned garden to rear with outside storage to the side. Off street parking to the front for 2 cars. Gas fired central heating. PVCu double glazing. No pets or DSS. Application fees apply. Unfurnished let. Deposit of £500.00, available from 14th November 2016 by arrangement.