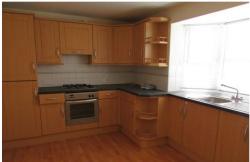

## 75a Cow Lane | Havercroft | Wakefield | WF4 2HF £450 pcm

We are pleased to being to the rental market this modern and well-presented **TWO DOUBLE BEDROOM** end town house being the left hand side of a block of three. The property is situated in the centre of Havercroft on a regular bus route and with all amenities close by. The accommodation comprises of entrance, ground floor cloakroom/WC, dining kitchen with oven, hob, extractor hood, fridge/freezer and washer, large lounge with patio doors and under stairs storage, two double bedrooms and a house bathroom/WC with shower. Lawned garden to rear with outside storage to the side. Off street parking to the front for 2 cars. Gas fired central heating. PVCu double glazing. No pets or DSS. Application fees apply. Unfurnished let. Deposit of £500.00, available from 14th November 2016 by arrangement.