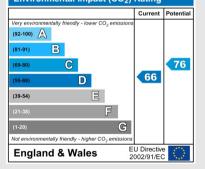

## Kilham, Orton Goldhay, Peterborough

Well presented ground floor studio apartment located in popular residential area close to all local amenities including shops and bus routes. The property benefits from UPVC double glazing, gas central heating, modern fitted kitchen, bathroom with shower over the bath, two large storage cupboards and enclosed rear garden. The entrance door opens into a good size hallway with two large storage cupboards and ceramic tiled flooring. The bathroom leads off the hallway and is fitted with a white three piece suite including electric shower over the bath. The lounge/bedroom is a good size and benefits form a door leading onto the enclosed rear garden, The kitchen is fitted with a range of eye and base level units including a free standing electric cooker. The property is present in very