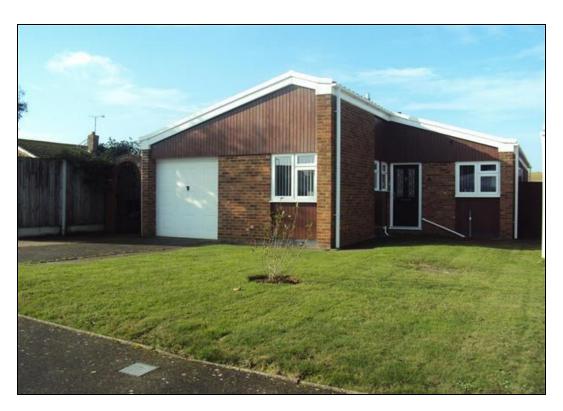

### Ashurst Gardens, Palm Bay

- > 3 bedrooms
- En-suite to master bedroom
- Solar panels installed on roof

- Situated in a cul-de-sac
- Close to seafront and cliff top walks
- Popular Palm Bay location

These particulars are intended to give a fair description of the property but their accuracy cannot be guaranteed, and they do not constitute an offer of contract. Intending purchasers must rely on their own inspection of the property. None of the above appliances/services have been tested by ourselves. We recommend purchasers arrange for a qualified person to check all appliances/services before legal commitment. Xpert Agents are pleased to present this three bedroom detached bungalow in the popular Palm Bay location which has the added benefit of being situated at the end of a cul-de-sac.

Just a short walk from the seafront and cliff tops walks into Broadstairs and Margate this property will draw the attention of those looking to retire into relaxing surroundings. The property has been recently upgraded by the current owners who have brought the bungalow up to a high standard and is ready for the right person to move straight in. Within the last year the current owners have also added solar panels to the property.