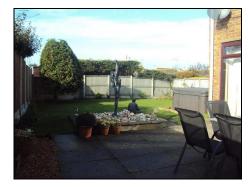

#### **Rear Garden**

Enclosed garden, mainly laid to lawn with raised water feature, paved patio area, access from side.