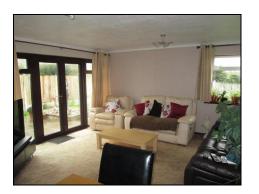

Lounge/Diner L-Shaped 20'2"x 14'5" (6.15m x 4.39m) Maximum Narrowing to 13'6"x 10'4" (4.11m x 3.15m)

Double glazed window to side and double glazed window to rear, UPVC double glazed French doors and side lights to rear garden, TV point, telephone point, radiator.