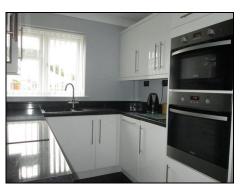

#### Kitchen 11'3" x 7'1" (3.43m x 2.16m)

Modern range of under lit wall and base level units with roll top work surface, inset induction hob with extractor, 1 ½ bowl sink unit with mixer taps over with water filter, built in double oven and microwave tower, integrated dishwasher, space for fridge freezer, UPVC double glazed window to front, UPVC double glazed door to rear garden, tiled floor, recessed spot lighting.