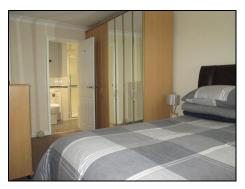

Bedroom 1 15'1" x 8'5" (4.60m x 2.57m) UPVC double glazed window to rear, telephone point, radiator door to:

En-suite shower room

Tiled shower cubicle with power shower, low level WC, wash hand basin inset to vanity unit with storage cupboard under, heated towel rail, part tiled walls and tiled floor, storage cupboard housing boiler, recessed spot lighting.