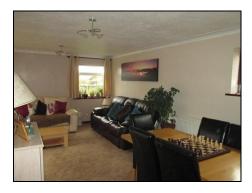

Lounge/Diner L-Shaped 20'2"x 14'5" (6.15m x 4.39m) Maximum Narrowing to 13'6"x 10'4" (4.11m x 3.15m)

Double glazed window to side and double glazed window to rear, UPVC double glazed French doors and side lights to rear garden, TV point, telephone point, radiator.