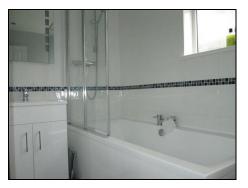

#### Bathroom

Three piece suite comprising low level WC, panel bath with power shower over, sink inset to vanity unit with storage cupboard under, part tiled walls, heated towel rail, two UPVC double glazed windows to side.