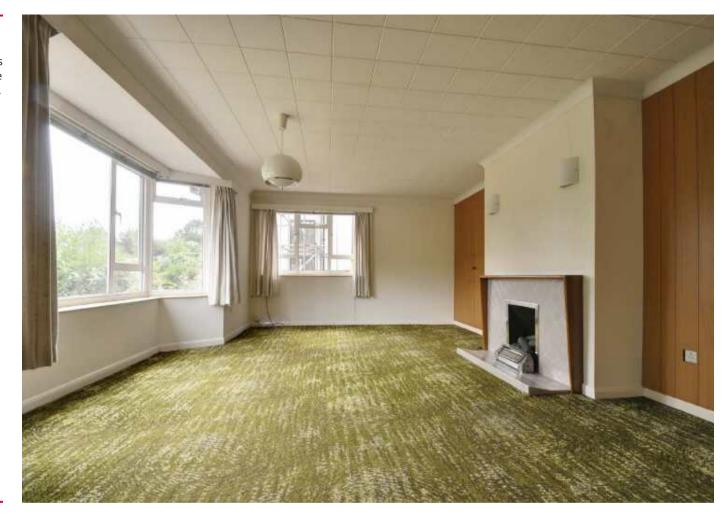

## **Room Dimensions:** Porch Entrance Hallway Reception Room 19'11 x 12'10 Kitchen 11'11 x 9'10 Bedroom One 12'11 x 11'10 Bedroom Two 11'10 x 9'10 Bedroom Three 9'02 x 7'11 Bathroom 5'06 x 5'03 WC 5'08 x 2'09 Garden