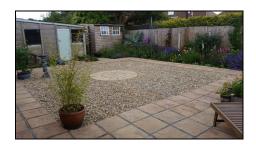

## Garden

Low maintenance rear garden which is part patio part shingled with established flower beds, side access, timber shed, fenced perimeters, outside tap, side access and access to the garage.