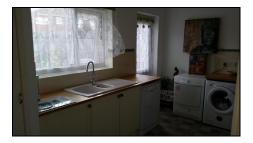

#### Kitchen

Fitted range of matching wall and base units with roll top work surfaces, inset drainer unit with mixer taps over, double glazed window to rear, cupboard with localized shelving and double glazed window to rear, space and point for gas cooker with extractor fan over, space and plumbing for washing machine, space and plumbing for dishwasher, fridge freezer, cupboard housing "Worcester" combi boiler, tiling to splash back, double glazed door to the garden