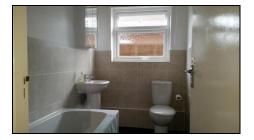

## Bathroom

Low level w.c, pedestal wash hand basin, panelled bath with shower over, part tiled walls, tiled floor, heated towel rail.