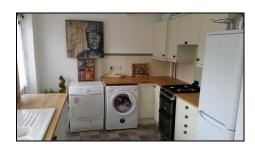

#### Kitchen

Fitted range of matching wall and base units with roll top work surfaces, inset drainer unit with mixer taps over, double glazed window to rear, cupboard with localized shelving and double glazed window to rear, space and point for gas cooker with extractor fan over, space and plumbing for washing machine, space and plumbing for dishwasher, fridge freezer, cupboard housing "Worcester" combi boiler, tiling to splash back, double glazed door to the garden