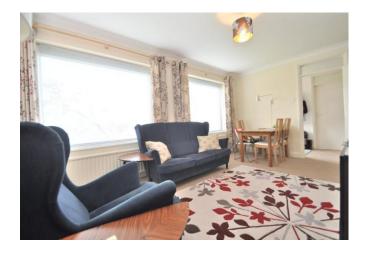

The accommodation is quite spacious, is decorated in neutral colours and comprises a wide hallway, living room to the front with windows to front and side. There is the kitchen, also to the front, with a range of white units and space for washing machine and fridge/freezer, single oven and electric hob. There is a large walk-in larder and a door providing access to the side of the property.