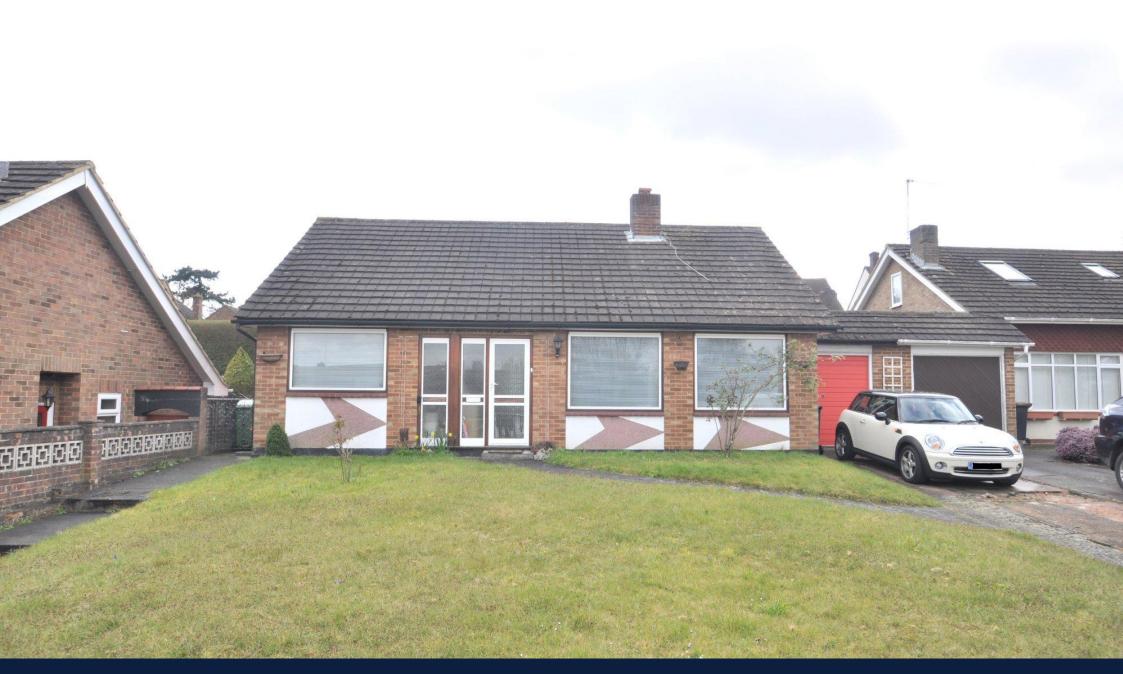

## £500,000

Offered CHAIN FREE and Ideally located in a small cul-de-sac of other bungalows, within walking distance of Orpington mainline station is this delightful three bedroom detached bungalow linked by a single garage.

The accommodation is quite spacious, is decorated in neutral colours and comprises a wide hallway, living room to the front with windows to front and side. There is the kitchen, also to the front, with a range of white units and space for washing machine and fridge/freezer, single oven and electric hob. There is a large walk-in larder and a door providing access to the side of the property.

There are two good size double bedrooms and a single. The bathroom comprises a white suite with electric shower over bath and a separate wc.

The garden at the rear is south westerly facing. To the front of the property is a lawn and a driveway that can accommodate up to four cars.