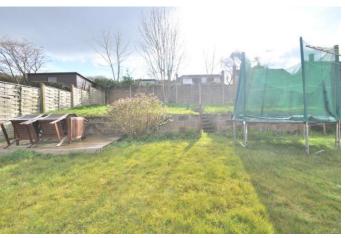

There are two good size double bedrooms and a single. The bathroom comprises a white suite with electric shower over bath and a separate wc.

The garden at the rear is south westerly facing. To the front of the property is a lawn and a driveway that can accommodate up to four cars.