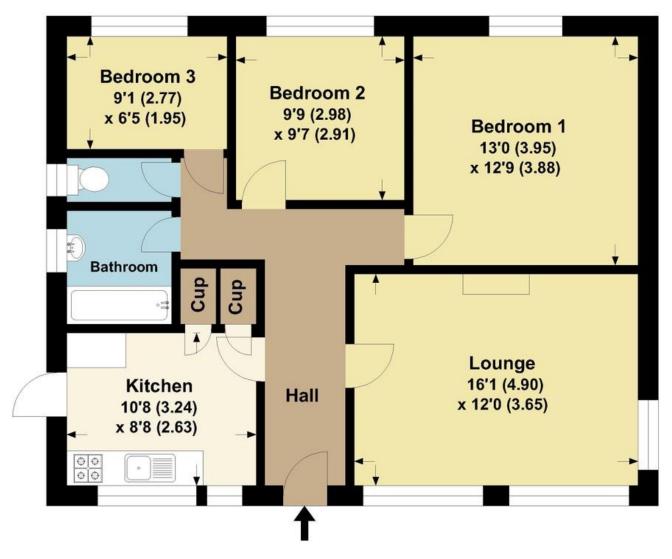

The accommodation is quite spacious, is decorated in neutral colours and comprises a wide hallway, living room to the front with windows to front and side. There is the kitchen, also to the front, with a range of white units and space for washing machine and fridge/freezer, single oven and electric hob. There is a large walk-in larder and a door providing access to the side of the property.

There are two good size double bedrooms and a single. The bathroom comprises a white suite with electric shower over bath and a separate wc.

The garden at the rear is south westerly facing. To the front of the property is a lawn and a driveway that can accommodate up to four cars.

## APPROX. GROSS INTERNAL FLOOR AREA 823.17 SQFT / 76.47 SQM.

This is for guidance only, not to scale and must not be relied upon as a statement of fact.

Attention is drawn to the notice on these particulars.