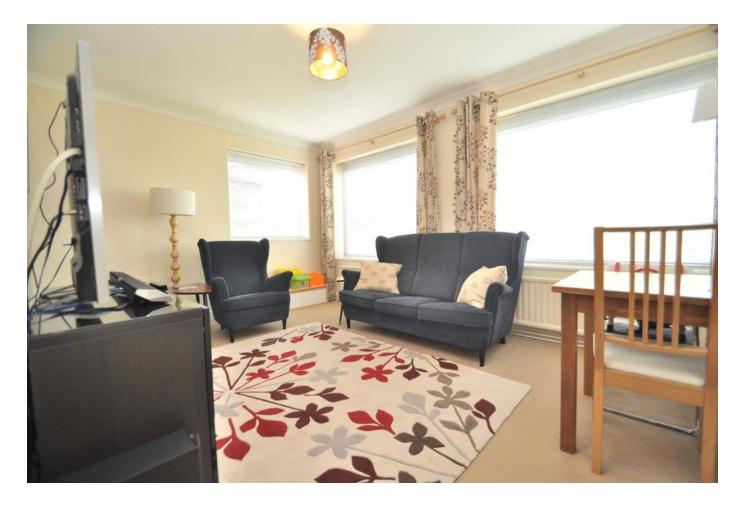

The accommodation is quite spacious, is decorated in neutral colours and comprises a wide hallway, living room to the front with windows to front and side. There is the kitchen, also to the front, with a range of white units and space for washing machine and fridge/freezer, single oven and electric hob. There is a large walk-in larder and a door providing access to the side of the property.