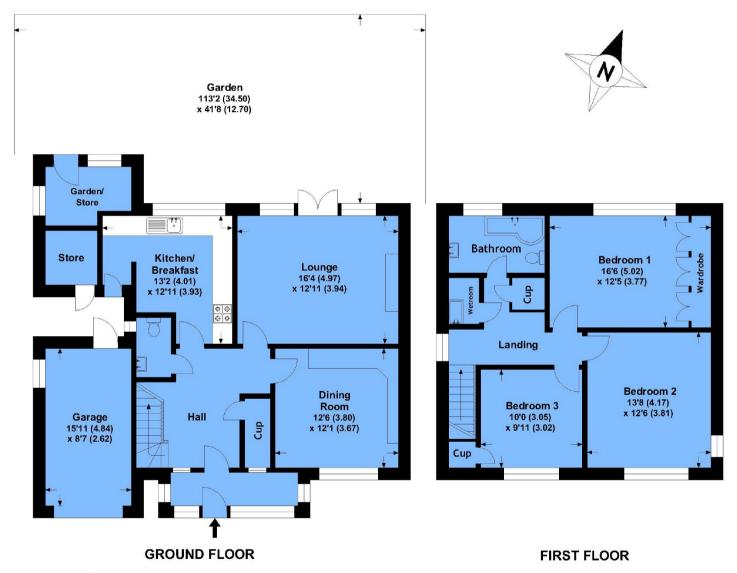

## **Room Dimensions: Entrance Porch** Entrance Hall Cloakroom Lounge 16'4 x 12'11 12'6 x 12'1 **Dining Room** Kitchen/Breakfast Room 13'2 x 12'11 First Floor Landing 16'6 max x 12'5 Bedroom 1 Bedroom 2 13'8 x 12'6 10' x 9'11 Bedroom 3 Bathroom Wet Room Outside Store Garden Store Garage 15'11 x 8'7

Garden

113'2 x 41'8

## Innisfree

APPROX. GROSS INTERNAL FLOOR AREA 1600.59 SQFT / 148.70 SQM.INC GARAGE.

This is for guidance only, not to scale and must not be relied upon as a statement of fact. Attention is drawn to the notice on these particulars.