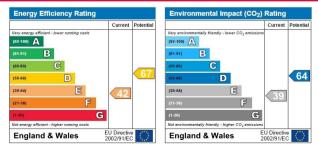

**Tenure:** Freehold

Council Tax Band: G £2,208.57

**Local Authority:** London Borough of Bromley