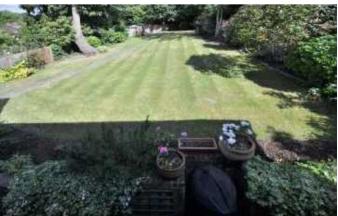

The plot is very generous with a large level garden to the rear which is mainly laid to lawn and mostly secluded. There is a deep front garden with a driveway to the garage which also provides ample off street parking.

Garden

113'2 x 41'8