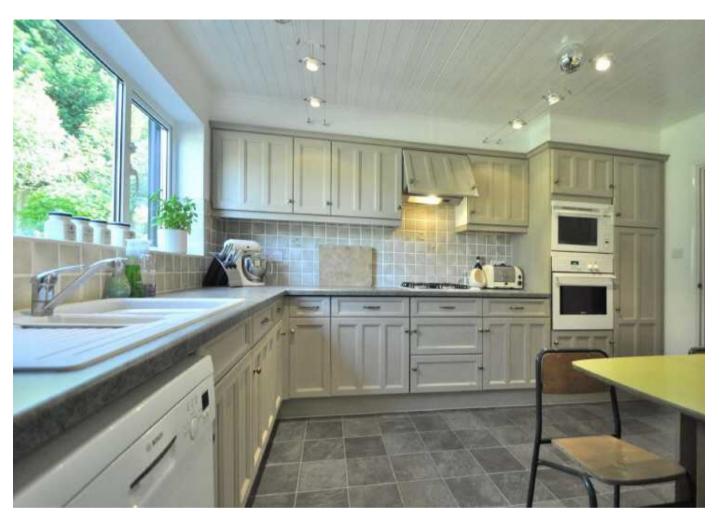

Features include a spacious square entrance hall with stairs ascending to the bright first floor landing, two large reception rooms, a good sized fitted kitchen and a cloakroom fitted with a modern white suite. The first floor contains three large bedrooms, a bathroom fitted with a contemporary white suite and a separate wet room recently finished.