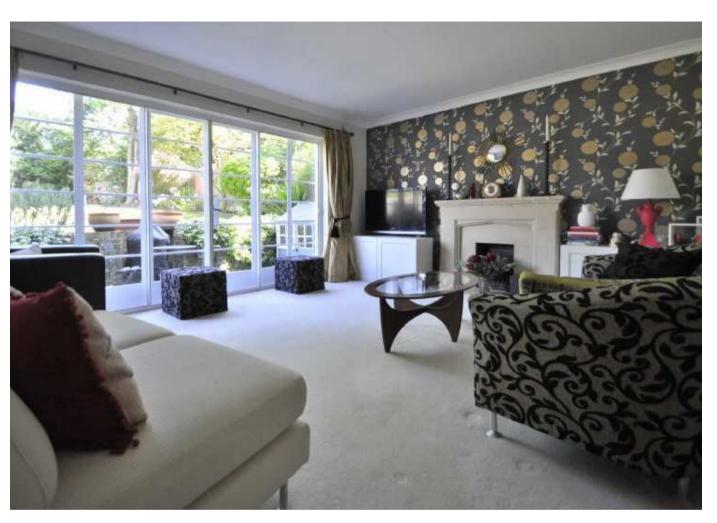

Features include a spacious square entrance hall with stairs ascending to the bright first floor landing, two large reception rooms, a good sized fitted kitchen and a cloakroom fitted with a modern white suite. The first floor contains three large bedrooms, a bathroom fitted with a contemporary white suite and a separate wet room recently finished.