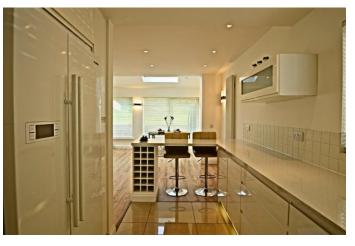

Refurbished, re-modelled and extended to an impeccable standard the accommodation comprises, large hallway, downstairs shower room with double shower, light and airy open plan living/dining room with his and hers study area, that sweeps around to the contemporary quality white high gloss finish kitchen.