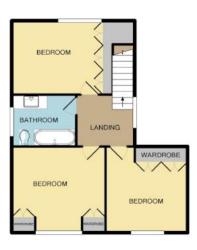

Upstairs there are three double bedrooms all with white high gloss finish fitted wardrobes and a modern bathroom. To the rear of the property is a 75ft westerly facing garden, with a patio area and shed.

## 1ST FLOOR

White very attropt has been made, is secure the account; of the foot site contained leve, measurements of doors, middows, rooms and any other litting are approximate and to responsibility in their bit any error, and the properties of the properti