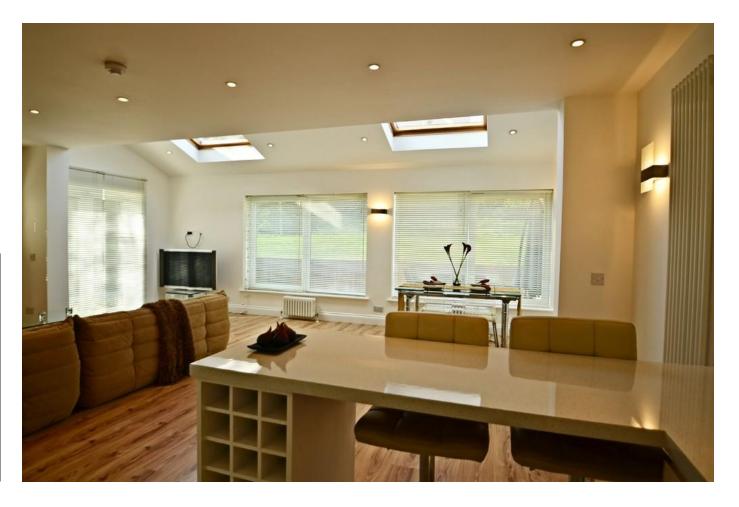

Refurbished, re-modelled and extended to an impeccable standard the accommodation comprises, large hallway, downstairs shower room with double shower, light and airy open plan living/dining room with his and hers study area, that sweeps around to the contemporary quality white high gloss finish kitchen.