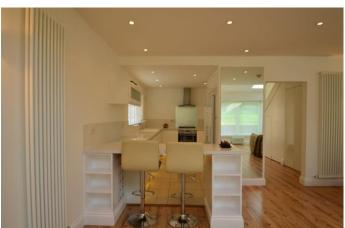

Refurbished, re-modelled and extended to an impeccable standard the accommodation comprises, large hallway, downstairs shower room with double shower, light and airy open plan living/dining room with his and hers study area, that sweeps around to the contemporary quality white high gloss finish kitchen.