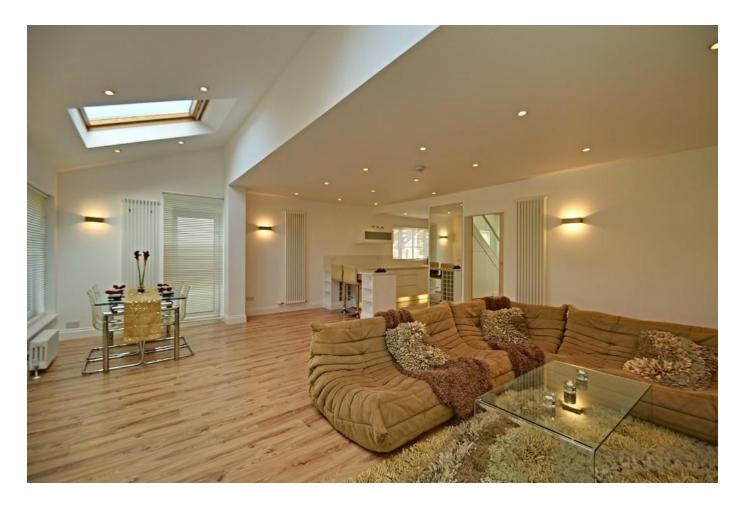

Refurbished, re-modelled and extended to an impeccable standard the accommodation comprises, large hallway, downstairs shower room with double shower, light and airy open plan living/dining room with his and hers study area, that sweeps around to the contemporary quality white high gloss finish kitchen.