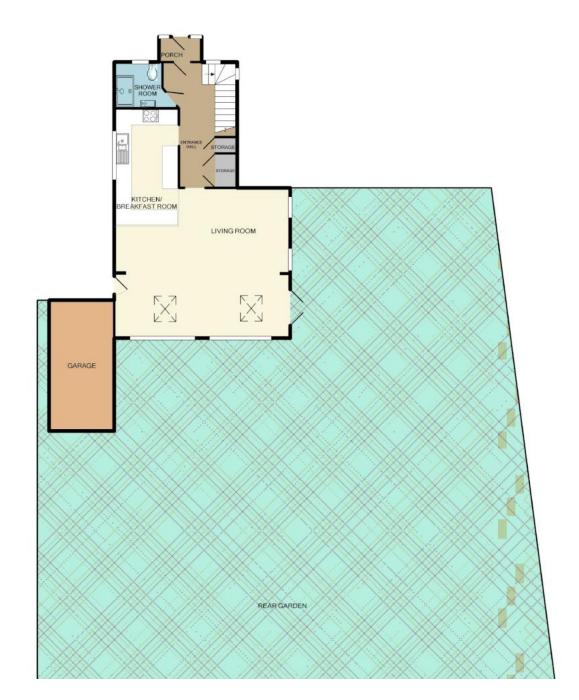

Refurbished, re-modelled and extended to an impeccable standard the accommodation comprises, large hallway, downstairs shower room with double shower, light and airy open plan living/dining room with his and hers study area, that sweeps around to the contemporary quality white high gloss finish kitchen.

Upstairs there are three double bedrooms all with white high gloss finish fitted wardrobes and a modern bathroom. To the rear of the property is a 75ft westerly facing garden, with a patio area and shed.

There is a single attached garage to the side and off street parking to the front for several cars.

Viewings come strongly recommended at your earliest convenience.

www.jdmestateagents.com

to view our full area guides