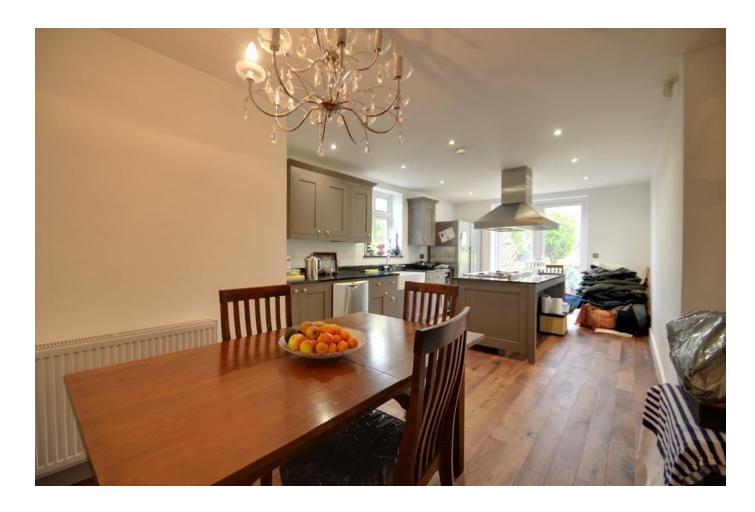

The accommodation comprises spacious lounge to front with exposed brick fireplace, utility room, cloakroom and the outstanding kitchen diner with island, fitted units and integrated appliances.

To the first floor is the superb Duravit bathroom, mater bedroom suite with a dressing area and ensuite shower room as well as a further two bedrooms.