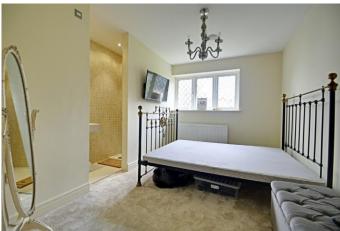

The accommodation comprises spacious lounge to front with exposed brick fireplace, utility room, cloakroom and the outstanding kitchen diner with island, fitted units and integrated appliances.

To the first floor is the superb Duravit bathroom, mater bedroom suite with a dressing area and ensuite shower room as well as a further two bedrooms.