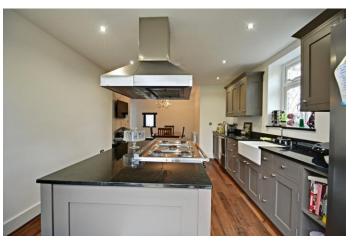

The accommodation comprises spacious lounge to front with exposed brick fireplace, utility room, cloakroom and the outstanding kitchen diner with island, fitted units and integrated appliances.

To the first floor is the superb Duravit bathroom, mater bedroom suite with a dressing area and ensuite shower room as well as a further two bedrooms.