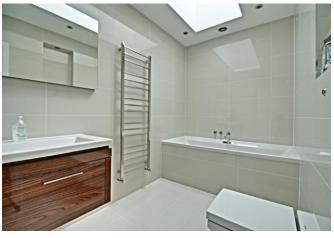

The accommodation comprises spacious lounge to front with exposed brick fireplace, utility room, cloakroom and the outstanding kitchen diner with island, fitted units and integrated appliances.

To the first floor is the superb Duravit bathroom, mater bedroom suite with a dressing area and ensuite shower room as well as a further two bedrooms.