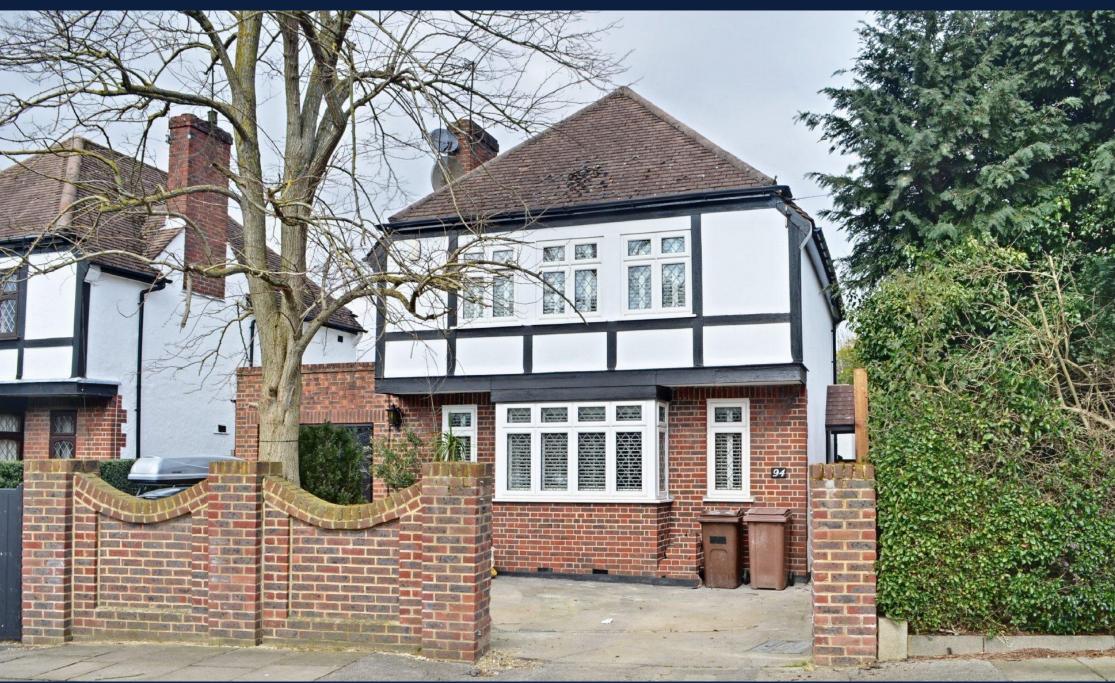

OAKDENE ROAD, ORPINGTON, BR5 2AW GUIDE PRICE £600,000 - £610,000

www.jdmestateagents.com 01689 819819

Jdm are delighted to offer to the market this superb three bedroom detached house which has been recently refurbished and extended by the current owners. Both Petts Wood and St Mary Cray mainline stations can be found within a mile, offering access to several London termini. An array of well regarded schools can also be found locally including Perry Hall Primary school.

To the rear of the property is the delightful garden which is mainly laid to lawn whilst having an ample patio area. To the front is off street parking as well as a garage.

Internal viewing is essential to fully appreciate this detached family home.