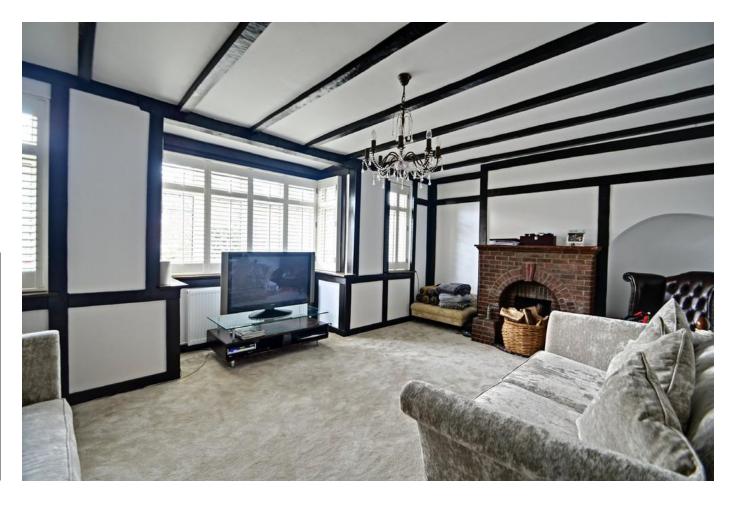

The accommodation comprises spacious lounge to front with exposed brick fireplace, utility room, cloakroom and the outstanding kitchen diner with island, fitted units and integrated appliances.

To the first floor is the superb Duravit bathroom, mater bedroom suite with a dressing area and ensuite shower room as well as a further two bedrooms.