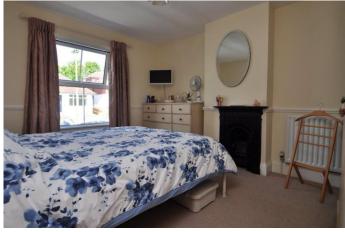

Upstairs there are three good sized bedrooms. The master having white fitted wardrobes and dressing table. The second bedroom has a period fireplace and the third bedroom has a vaulted ceiling which is a particular feature. There is a good sized modern family bathroom with rain shower over the bath, free standing sink vanity unit and wc.