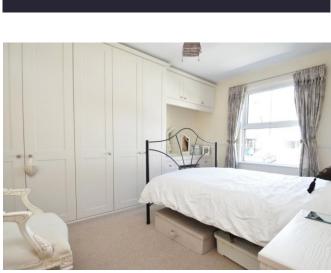

Upstairs there are three good sized bedrooms. The master having white fitted wardrobes and dressing table. The second bedroom has a period fireplace and the third bedroom has a vaulted ceiling which is a particular feature. There is a good sized modern family bathroom with rain shower over the bath, free standing sink vanity unit and wc.