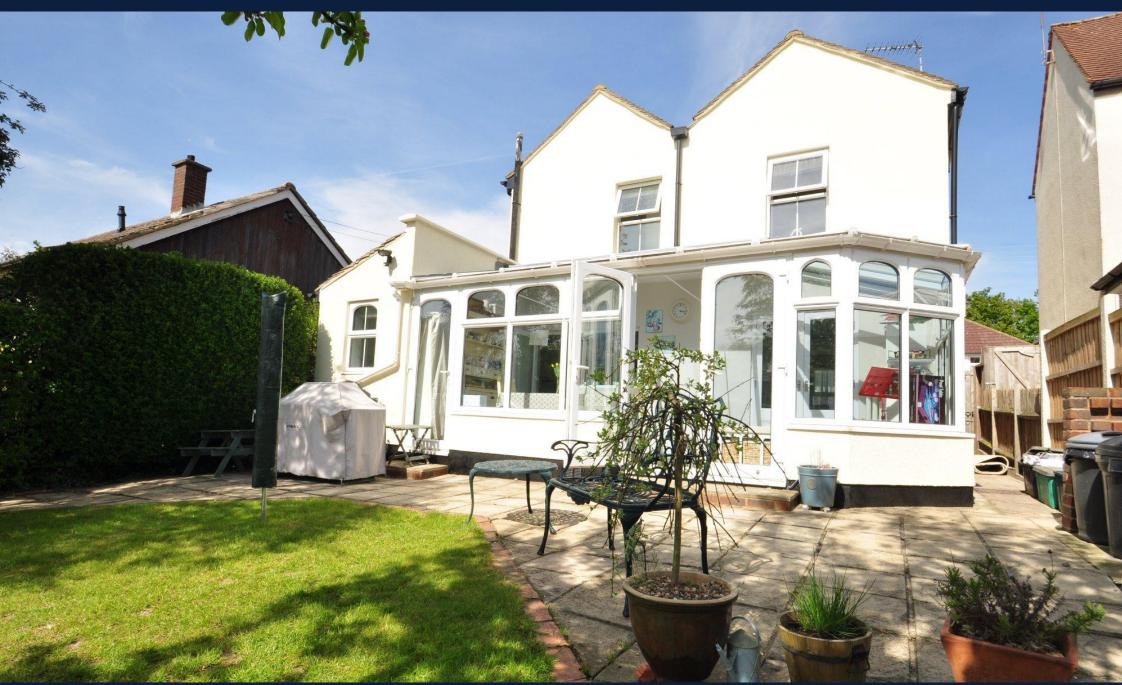

## Guide Price £550,000-£575,000

Jdm are proud to present, as sole agents, this well presented, three bedroom detached cottage built in the early 1900s. Situated in a quiet residential road with easy access to Chelsfield station with its good services into London. Local primary schools include Warren Road, Green Street Green and The Highway.

Having been extended over the years this delightful cottage boasts a magnificent conservatory leading onto a landscaped south westerly facing garden. The accommodation comprises open entrance hall area leading to a family/dining room. There is a good sized living room with a window seat, fitted shelving units and a working fireplace with period surround. The modern kitchen has cream shaker style units, quartz stone worktops, integrated combi double oven, microwave and induction hob, and an integrated dishwasher. There is a separate utility room/cloakroom. The aforementioned conservatory measuring 20' stretches across the back of the house, with slate tiled flooring.