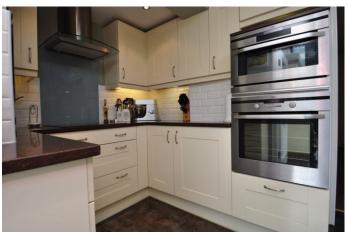

Having been extended over the years this delightful cottage boasts a magnificent conservatory leading onto a landscaped south westerly facing garden. The accommodation comprises open entrance hall area leading to a family/dining room. There is a good sized living room with a window seat, fitted shelving units and a working fireplace with period surround. The modern kitchen has cream shaker style units, quartz stone worktops, integrated combi double oven, microwave and induction hob, and an integrated dishwasher. There is a separate utility room/cloakroom. The aforementioned conservatory measuring 20' stretches across the back of the house, with slate tiled flooring.