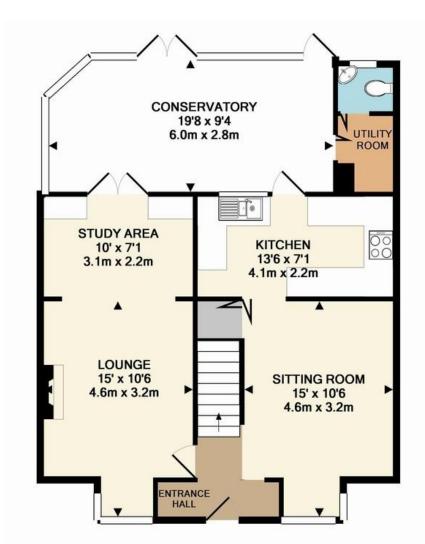

Having been extended over the years this delightful cottage boasts a magnificent conservatory leading onto a landscaped south westerly facing garden. The accommodation comprises open entrance hall area leading to a family/dining room. There is a good sized living room with a window seat, fitted shelving units and a working fireplace with period surround. The modern kitchen has cream shaker style units, quartz stone worktops, integrated combi double oven, microwave and induction hob, and an integrated dishwasher. There is a separate utility room/cloakroom. The aforementioned conservatory measuring 20' stretches across the back of the house, with slate tiled flooring.

To the rear of the property the garden measures approximately 50' and has a patio area, raised beds and a shed to the far end.

1ST FLOOR APPROX. FLOOR AREA 445 SQ.FT. (41.4 SQ.M.)

GROUND FLOOR APPROX. FLOOR AREA 725 SQ.FT. (67.4 SQ.M.)

## TOTAL APPROX. FLOOR AREA 1170 SQ.FT. (108.7 SQ.M.)

Whilst every attempt has been made to ensure the accuracy of the floor plan contained here, measurements of doors, windows, rooms and any other items are approximate and no responsibility is taken for any error, omission, or mis-statement. This plan is for illustrative purposes only and should be used as such by any prospective purchaser. The services, systems and appliances shown have not been tested and no guarantee as to their operability or efficiency can be given