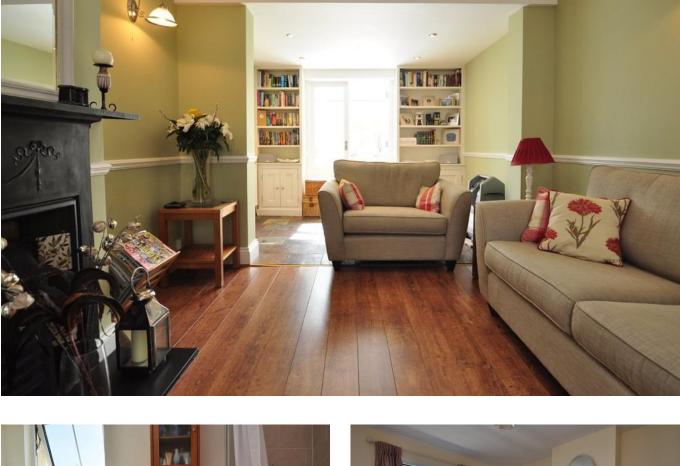

Having been extended over the years this delightful cottage boasts a magnificent conservatory leading onto a landscaped south westerly facing garden. The accommodation comprises open entrance hall area leading to a family/dining room. There is a good sized living room with a window seat, fitted shelving units and a working fireplace with period surround. The modern kitchen has cream shaker style units, quartz stone worktops, integrated combi double oven, microwave and induction hob, and an integrated dishwasher. There is a separate utility room/cloakroom. The aforementioned conservatory measuring 20' stretches across the back of the house, with slate tiled flooring.