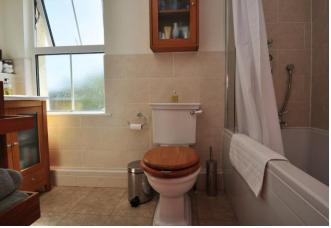

Upstairs there are three good sized bedrooms. The master having white fitted wardrobes and dressing table. The second bedroom has a period fireplace and the third bedroom has a vaulted ceiling which is a particular feature. There is a good sized modern family bathroom with rain shower over the bath, free standing sink vanity unit and wc.