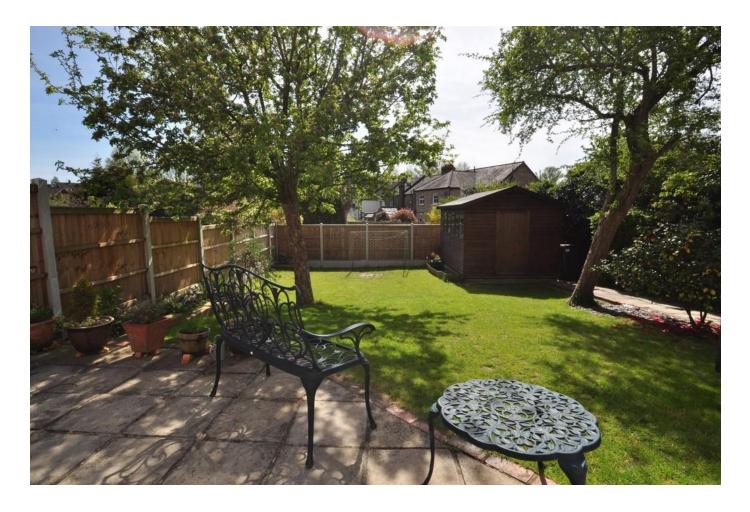

To the rear of the property the garden measures approximately 50' and has a patio area, raised beds and a shed to the far end.

1ST FLOOR APPROX. FLOOR AREA 445 SQ.FT. (41.4 SQ.M.)

GROUND FLOOR APPROX. FLOOR AREA 725 SQ.FT. (67.4 SQ.M.)