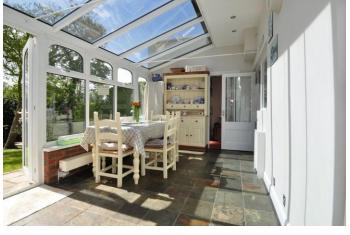

Having been extended over the years this delightful cottage boasts a magnificent conservatory leading onto a landscaped south westerly facing garden. The accommodation comprises open entrance hall area leading to a family/dining room. There is a good sized living room with a window seat, fitted shelving units and a working fireplace with period surround. The modern kitchen has cream shaker style units, quartz stone worktops, integrated combi double oven, microwave and induction hob, and an integrated dishwasher. There is a separate utility room/cloakroom. The aforementioned conservatory measuring 20' stretches across the back of the house, with slate tiled flooring.