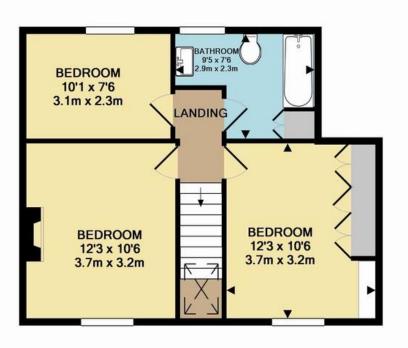

Upstairs there are three good sized bedrooms. The master having white fitted wardrobes and dressing table. The second bedroom has a period fireplace and the third bedroom has a vaulted ceiling which is a particular feature. There is a good sized modern family bathroom with rain shower over the bath, free standing sink vanity unit and wc.

## TOTAL APPROX. FLOOR AREA 1170 SQ.FT. (108.7 SQ.M.)

Whilst every attempt has been made to ensure the accuracy of the floor plan contained here, measurements of doors, windows, rooms and any other items are approximate and no responsibility is taken for any error, omission, or mis-statement. This plan is for illustrative purposes only and should be used as such by any prospective purchaser. The services, systems and appliances shown have not been tested and no guarantee as to their operability or efficiency can be given