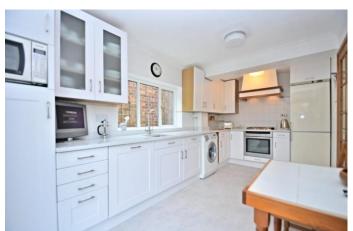

The downstairs accommodation features a well-proportioned L-shaped lounge, which wraps round to the rear of the property providing access to the study and dining room. The newly refurbished breakfasting kitchen is located just off the dining area and comprises quartz worktops and integrated dishwasher.