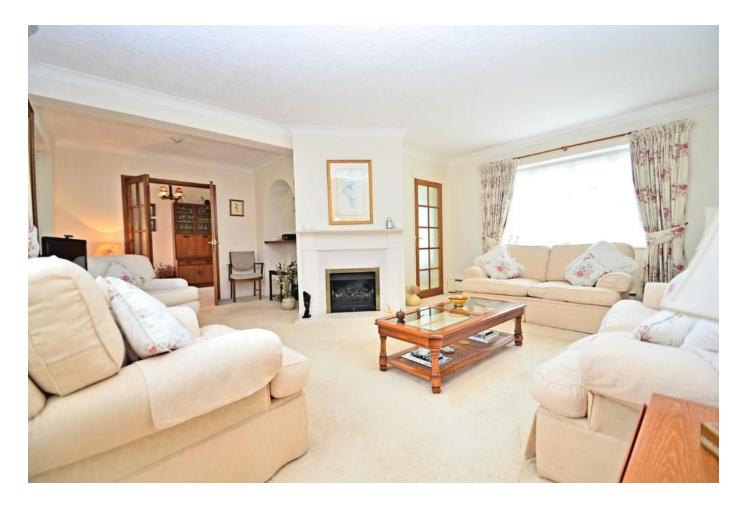

The downstairs accommodation features a well-proportioned L-shaped lounge, which wraps round to the rear of the property providing access to the study and dining room. The newly refurbished breakfasting kitchen is located just off the dining area and comprises quartz worktops and integrated dishwasher.