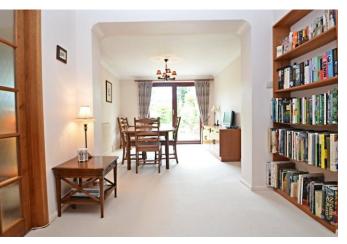

The downstairs accommodation features a well-proportioned L-shaped lounge, which wraps round to the rear of the property providing access to the study and dining room. The newly refurbished breakfasting kitchen is located just off the dining area and comprises quartz worktops and integrated dishwasher.