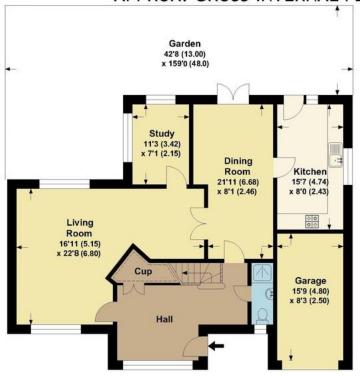

The downstairs accommodation features a well-proportioned L-shaped lounge, which wraps round to the rear of the property providing access to the study and dining room. The newly refurbished breakfasting kitchen is located just off the dining area and comprises quartz worktops and integrated dishwasher.

## **Poverest Road**

APPROX. GROSS INTERNAL FLOOR AREA 1678.61 SQFT / 155.94 SQM.

**GROUND FLOOR** 

**FIRST FLOOR** 

This is for guidance only, not to scale and must not be relied upon as a statement of fact.