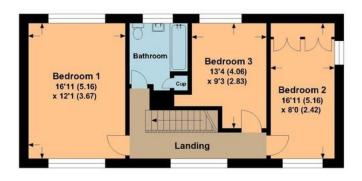

The three double bedrooms are found on the first floor all of which offer built in wardrobes. The family bathroom is white and benefits from a shower over the bath.

To the front the driveway offers off street parking for minimum of two cars while the rear has a 150ft plus garden.

## **Poverest Road**

APPROX. GROSS INTERNAL FLOOR AREA 1678.61 SQFT / 155.94 SQM.

**GROUND FLOOR** 

**FIRST FLOOR** 

This is for guidance only, not to scale and must not be relied upon as a statement of fact.