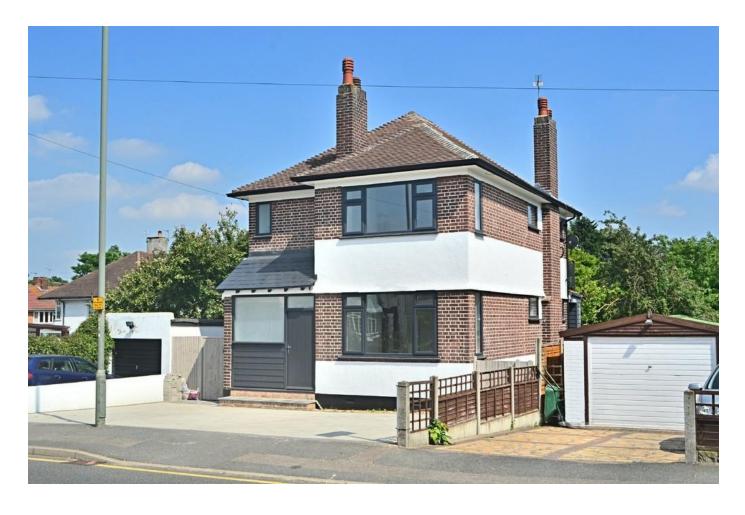

Tudor Way, Orpington BR5 1LH £670,000 Freehold

www.jdmestateagents.com 01689 819819

Jdm are delighted to offer to the market this fully refurbished, three bedroom detached house in Petts Wood East. The property has been renovated from top to bottom and offers a wealth of accommodation.

To the rear is the mainly laid to lawn garden with a substantial patio area. To the front is off street parking.

Internal viewing is essential to fully appreciate the quality of this detached home.

Tudor Way