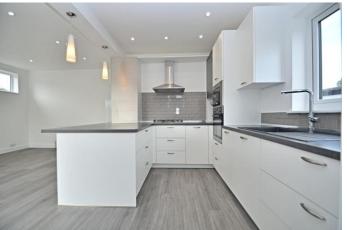

The accommodation comprises cloakroom, lounge to front, open plan, modern fitted kitchen diner over looking the garden and utility room to the ground floor. To the first floor are three well proportioned bedrooms and the impressive family bathroom with separate shower.