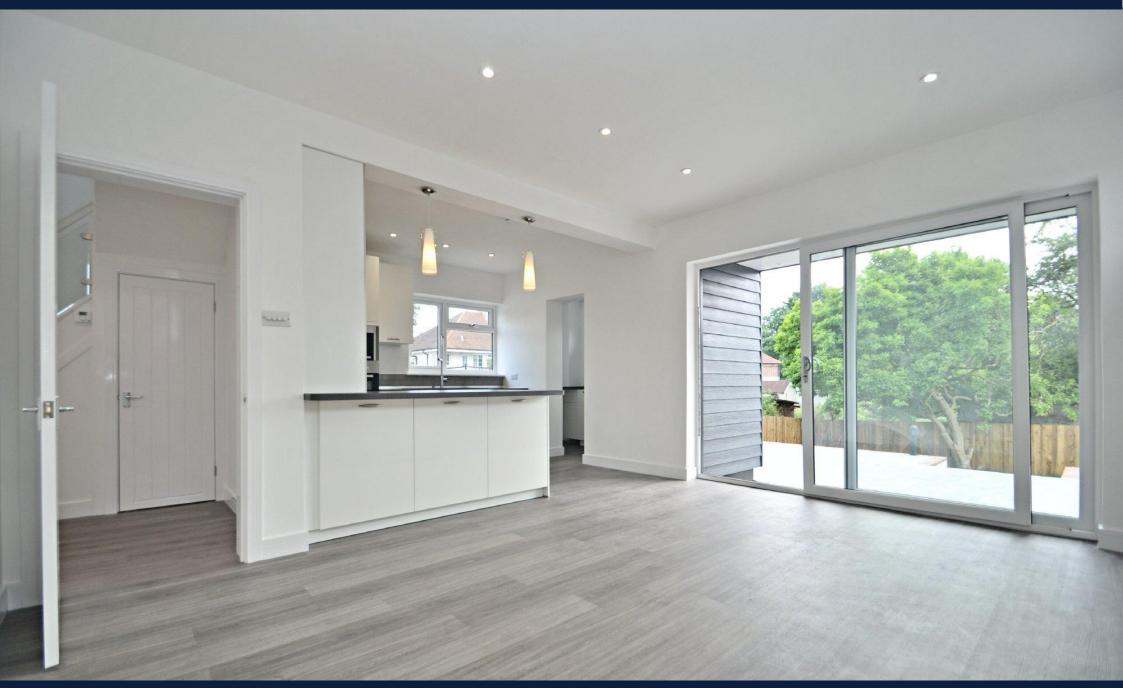

The accommodation comprises cloakroom, lounge to front, open plan, modern fitted kitchen diner over looking the garden and utility room to the ground floor. To the first floor are three well proportioned bedrooms and the impressive family bathroom with separate shower.

To the rear is the mainly laid to lawn garden with a substantial patio area. To the front is off street parking.

Internal viewing is essential to fully appreciate the quality of this detached home.

Tudor Way