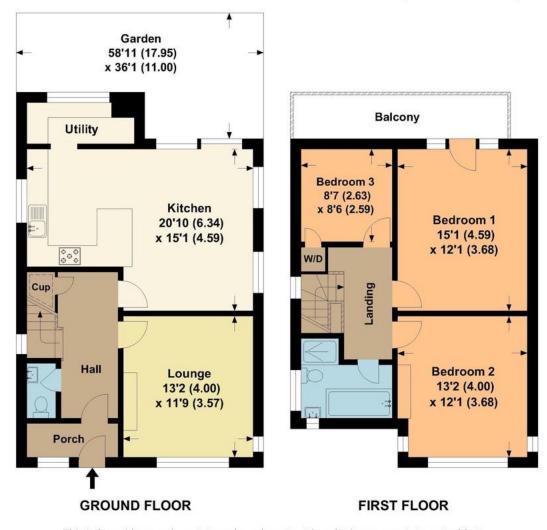

The accommodation comprises cloakroom, lounge to front, open plan, modern fitted kitchen diner over looking the garden and utility room to the ground floor. To the first floor are three well proportioned bedrooms and the impressive family bathroom with separate shower.

APPROX. GROSS INTERNAL FLOOR AREA 1219.52 SQFT / 113.29 SQM.

This is for guidance only, not to scale and must not be relied upon as a statement of fact.

Attention is drawn to the notice on these particulars.