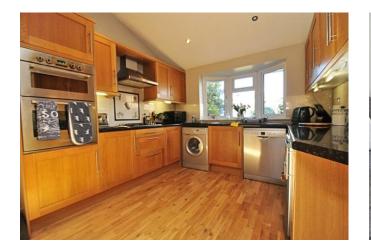

This three bedroom detached house has been extended already by its present owners but there is still further scope to add a fourth bedroom if required (subject to normal planning consents). The deceptively spacious accommodation comprises an entrance hallway and an integral garage that has been converted to provide a storage area to the front and another room currently being used as a music room to the rear. The kitchen/breakfast room is a good size, the units are an oak coloured Shaker style with black gloss work tops. There is an integrated oven and gas hob and space for washing machine, fridge and dishwasher. The flooring in the hall and kitchen is wood veneer and there is a downstairs cloakroom. A multi-paned door leads to the extended open plan living/dining room and there are further double doors leading to another room, currently being used as a study but could be a playroom.