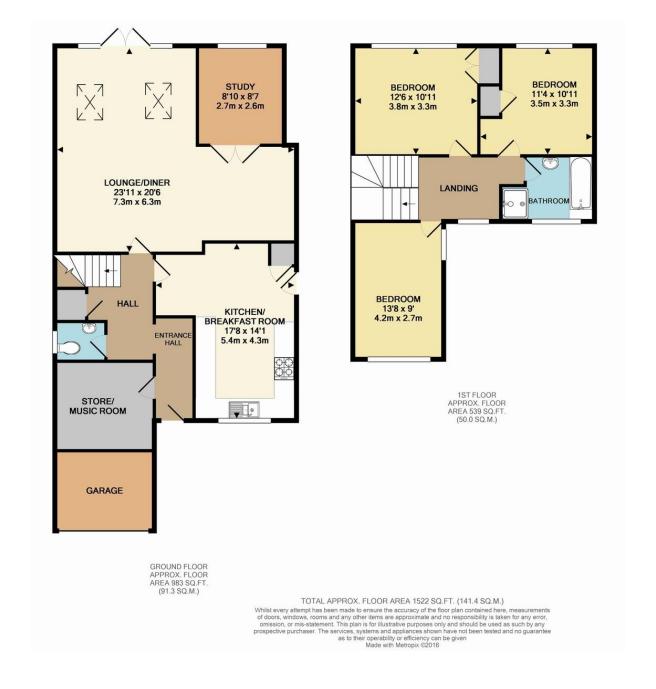

This three bedroom detached house has been extended already by its present owners but there is still further scope to add a fourth bedroom if required (subject to normal planning consents). The deceptively spacious accommodation comprises an entrance hallway and an integral garage that has been converted to provide a storage area to the front and another room currently being used as a music room to the rear. The kitchen/breakfast room is a good size, the units are an oak coloured Shaker style with black gloss work tops. There is an integrated oven and gas hob and space for washing machine, fridge and dishwasher. The flooring in the hall and kitchen is wood veneer and there is a downstairs cloakroom. A multi-paned door leads to the extended open plan living/dining room and there are further double doors leading to another room, currently being used as a study but could be a playroom.

Upstairs there is a good sized landing and three double bedrooms, two of which have built in cupboards. To the rear of the property is a pretty southerly facing garden measuring approximately 30' with a patio area and shed. To the front is a lawned area and driveway to accommodate up to two cars.