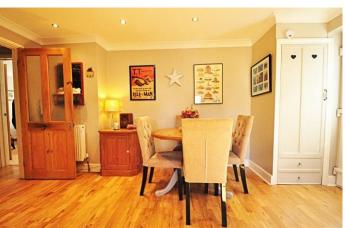

This three bedroom detached house has been extended already by its present owners but there is still further scope to add a fourth bedroom if required (subject to normal planning consents). The deceptively spacious accommodation comprises an entrance hallway and an integral garage that has been converted to provide a storage area to the front and another room currently being used as a music room to the rear. The kitchen/breakfast room is a good size, the units are an oak coloured Shaker style with black gloss work tops. There is an integrated oven and gas hob and space for washing machine, fridge and dishwasher. The flooring in the hall and kitchen is wood veneer and there is a downstairs cloakroom. A multi-paned door leads to the extended open plan living/dining room and there are further double doors leading to another room, currently being used as a study but could be a playroom.