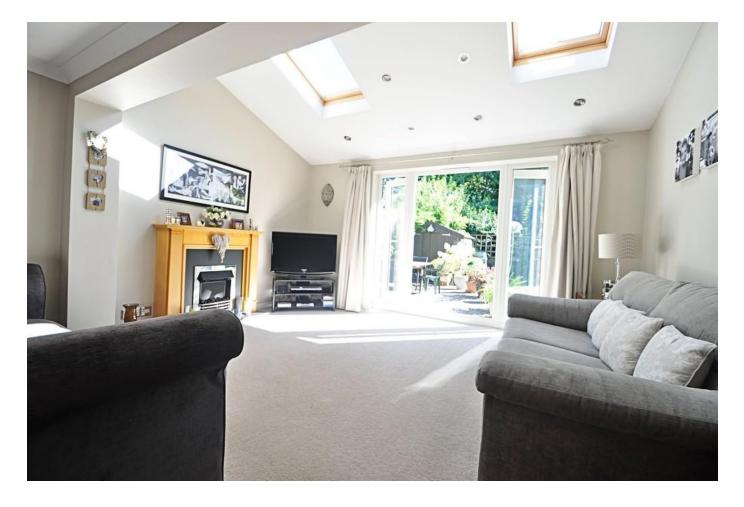

This three bedroom detached house has been extended already by its present owners but there is still further scope to add a fourth bedroom if required (subject to normal planning consents). The deceptively spacious accommodation comprises an entrance hallway and an integral garage that has been converted to provide a storage area to the front and another room currently being used as a music room to the rear. The kitchen/breakfast room is a good size, the units are an oak coloured Shaker style with black gloss work tops. There is an integrated oven and gas hob and space for washing machine, fridge and dishwasher. The flooring in the hall and kitchen is wood veneer and there is a downstairs cloakroom. A multi-paned door leads to the extended open plan living/dining room and there are further double doors leading to another room, currently being used as a study but could be a playroom.