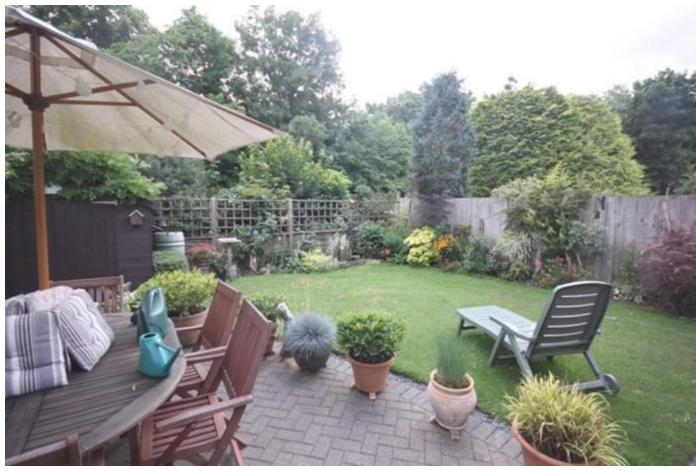

Upstairs there is a good sized landing and three double bedrooms, two of which have built in cupboards. To the rear of the property is a pretty southerly facing garden measuring approximately 30' with a patio area and shed. To the front is a lawned area and driveway to accommodate up to two cars.