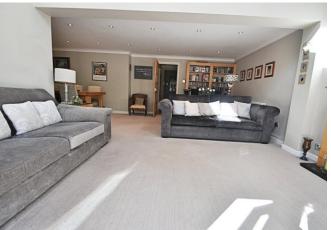

This three bedroom detached house has been extended already by its present owners but there is still further scope to add a fourth bedroom if required (subject to normal planning consents). The deceptively spacious accommodation comprises an entrance hallway and an integral garage that has been converted to provide a storage area to the front and another room currently being used as a music room to the rear. The kitchen/breakfast room is a good size, the units are an oak coloured Shaker style with black gloss work tops. There is an integrated oven and gas hob and space for washing machine, fridge and dishwasher. The flooring in the hall and kitchen is wood veneer and there is a downstairs cloakroom. A multi-paned door leads to the extended open plan living/dining room and there are further double doors leading to another room, currently being used as a study but could be a playroom.